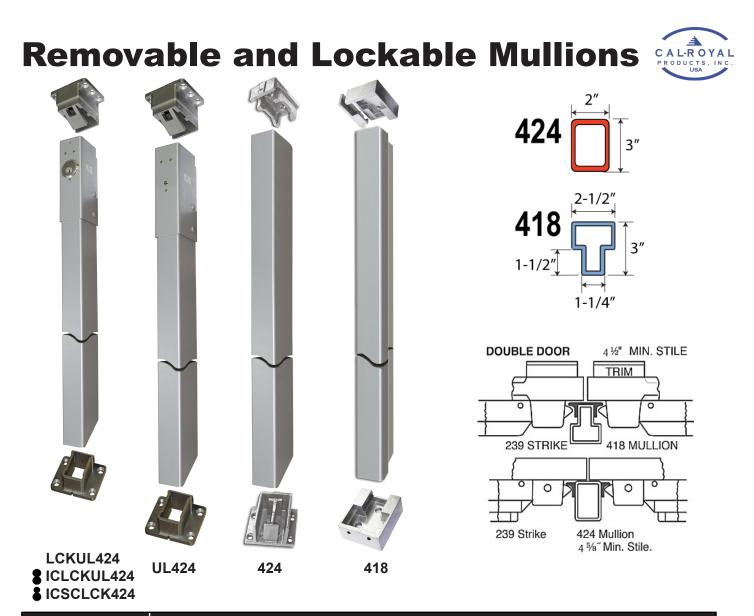

| MODEL #                     | DESCRIPTION                                                                                                                                                                                                                                                                                                                                             |
|-----------------------------|---------------------------------------------------------------------------------------------------------------------------------------------------------------------------------------------------------------------------------------------------------------------------------------------------------------------------------------------------------|
| NON-FIRE RATED APPLICATIONS |                                                                                                                                                                                                                                                                                                                                                         |
| 418                         | Removable extruded aluminum mullion includes top and bottom retainer supplied as a stock 96" for non-fire rated applications.                                                                                                                                                                                                                           |
| FIRE-RATED APPLICATIONS     |                                                                                                                                                                                                                                                                                                                                                         |
| 424                         | Fire Exit Mullion. 2" x 3" x 8' steel tubing round corner, iron construction with iron top and bottom retainers. To be used with two rim type devices on two independent active doors with full double door openings.                                                                                                                                   |
| UL424                       | <b>UL-Listed</b> Fire Exit Mullion. 2" x 3" x 8' steel tubing round corner, iron construction with iron top and bottom retainers. To be used with two rim type devices on two independent active doors with full double door openings.                                                                                                                  |
| LCKUL424                    | Lockable. <b>UL-Listed</b> Fire Exit Mullion. 2" x 3" x 8' steel tubing round corner, iron construction with iron top and bottom retainers. To be used with two rim type devices on two independent active doors with full double door openings. <b>Schlage C</b> keyway.                                                                               |
| SICLCKUL424                 | Lockable. <b>UL-Listed</b> Fire Exit Mullion. 2" x 3"x 8' steel tubing round corner, iron construction with iron top and bottom retainers. To be used with two rim type devices on two independent active doors with full double door openings. Interchangeable core locks will accept compatible 6 or 7 pin cores with <b>BEST, FALCON and ARROW</b> . |
|                             | Lockable. <b>UL-Listed</b> Fire Exit Mullion. 2" x 3" x 8' steel tubing round corner, iron construction with iron top and bottom retainers. To be used with two rim type devices on two independent active doors with full double door openings. Function available with Full size format, <b>Schlage</b> Interchangeable Core.                         |
| ACCESSORIES                 |                                                                                                                                                                                                                                                                                                                                                         |
| 418 BRACKETS                | Top and bottom brackets with screw for 418 mullion                                                                                                                                                                                                                                                                                                      |
| 424 BRACKETS                | Top and bottom brackets with screw for 424 mullion                                                                                                                                                                                                                                                                                                      |
| UL424 BRACKETS              | Top and bottom brackets with screw for UL424 mullion                                                                                                                                                                                                                                                                                                    |