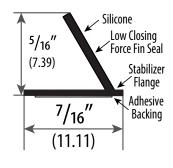

## **Testing/Ratings:**

Finish Options: B, W

Length Available: 17', 25', 204', 510'

Seal begins compressing at 5/16".

Compresses to seal up to a 1/16" gap.

Designed for tighter frames.

Demonstrates extremely low closing force.