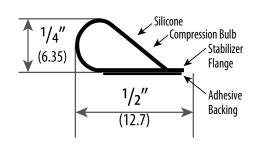

## Testing/Ratings:

Finish Options: B, W

Length Available: 17', 25', 204', 510'

Seal begins compressing at ½".

Compresses to seal up to a ½1/16" gap.