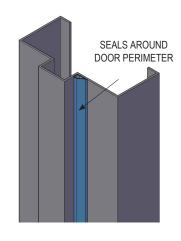

## ADHESIVE WEATHERSTRIP SPECIFICATIONS

- » Adhesive Weatherstrips are made from Silicone Rubber with 3M Adhesive Tape that can handle various applications and high temperature (effective between -58°F and 450°F).
- » High Quality Self Adhesive with strong initial adhesion and long term holding power.
- » Provides a simple and cost-effective way to create a seal around your door frame.
- » Non-Toxic and Self-Extinguishing; Resistant to sunlight, ozone, oxidation, weather, water and flames.
- » Impermeable to mildew and fungus; will not degenerate under normal exposure.
- » Used for Wood or Hollow Metal Frames.