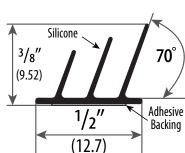

## Testing/Ratings:

Finish Options: B, W

Length Available: 17', 25', 204', 510'

Seal begins compressing at 3/8".

Compresses to seal up to a 1/16" gap. Triple-Fin designed to block light and

sound.

Note: Products shown in this section are not drawn to scale. | Available Finishes: B (Black) | W (White)