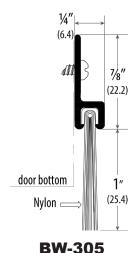

Comes Standard with: #6 x %" PPHSMS

Finish Options: A, D Length Available: 36", 48"

Width: 1/4" (6.4mm) Profile Height: 3/4" (19.1mm)

Insert Height: 5/8" (15.9mm) Total Height: 1 %" (35mm)

Comes Standard with: