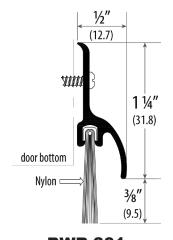

Profile Height: 1/4" (22.2mm) Insert Height: 1" (25.4mm) Total Height: 1 1/4" (47.6mm)

Comes Standard with: #6 x %" PPHSMS

Finish Options: A, D Length Available: 36", 48"

Width: ½" (12.7mm) Profile Height: 1 1/4" (31.8mm) Total Height: 1 5/8" (41.3mm)