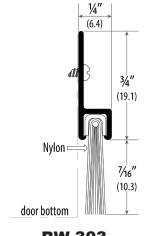

## Testing/Ratings:

**BWR-301** 

1/4" (6.4)3/4" (19.1) 5/8" (15.9)door bottom Nylon

**BW-302** 

**BW-303** 

Finish Options: A, D

Length Available: 36", 48"

Width: 1/4" (6.4mm)

#6 x %" PPHSMS

Finish Options: A, D

Length Available: 36", 48", 84", 96"

Width: 1/4" (6.4mm)

Profile Height: 3/4" (19.1mm) Insert Height: 7/16" (10.3mm)

Total Height: 1 <sup>3</sup>/<sub>16</sub>" (29.4mm)