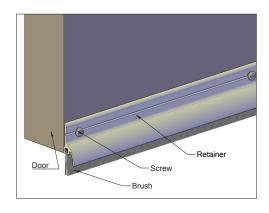

## **BRUSH WEATHERSTRIP SPECIFICATIONS**

- » Brush Weatherstrips are designed to seal the gap around the door, between the bottom of the door, and the top of the threshold or floor surface.
- » Energy efficient; prevents heat loss and infiltration of sound, light, drafts, insects, moisture, smoke or fire.
- » It consists of high quality Nylon Brush encased in Extruded Aluminum Seal Retainers.
- » These products can be used on either Wood or Hollow Metal doors (in-door sweep, jamb / header gasketing, and split astragal) applications.
- » Punched with slotted holes for adjustment.
- Also available with a rain drip design (BWR-301), which deflects water.