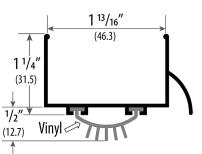

Finish Options: AV. DV

Length Available: 36", 48"

Width: 1  $^{13/16}$ " (46.3mm) Profile Height: 1  $\frac{14}{4}$ " (31.4mm) Total Height with Insert: Approx. 1  $\frac{1}{2}$ " (37.8mm) Comes Standard with #6 x  $\frac{5}{4}$ " PPHSMS

Testing / Ratings: for DSR-407,

DS-403, DS-404, DSR-410

**DSR-407** Finish Options: AV, DV Length Available: 36", 48"

Width: 1 <sup>13</sup>/<sub>16</sub>" (46.3mm) Profile Height: 1 <sup>1</sup>⁄4" (31.5mm) Total Height with Insert: Approx. 1 <sup>3</sup>⁄4" (44.2mm) Comes Standard with #6 x 5⁄8" PPHSMS