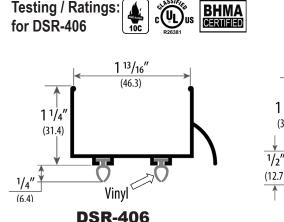

Finish Options: AV. DV

Length Available: 36", 48"

Width: 1  $^{13/16}$ " (46.3mm) Profile Height: 1  $\frac{14}{4}$ " (31.4mm) Total Height with Insert: Approx. 1  $\frac{1}{2}$ " (37.8mm) Comes Standard with #6 x  $\frac{5}{4}$ " PPHSMS

Testing / Ratings: for DSR-407,

DS-403, DS-404, DSR-410

**DSR-407** Finish Options: AV, DV Length Available: 36", 48"

Width: 1 <sup>13</sup>/<sub>16</sub>" (46.3mm) Profile Height: 1 <sup>1</sup>⁄4" (31.5mm) Total Height with Insert: Approx. 1 <sup>3</sup>⁄4" (44.2mm) Comes Standard with #6 x 5⁄8" PPHSMS