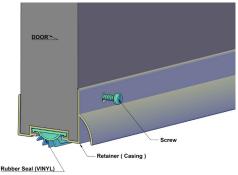

## SPECIFICATIONS

- » Door Shoe is applied to the underside of the door creating a barrier against dust, drafts, light, smoke, and fire without compromising the aesthetics of the door.
- » It is also used to provide protection for the bottom of the door.
- » It consists of Aluminum Channel with a flexible Vinyl Insert.
- » Channels are punched with slotted holes for easy adjustment.
- » Used on either Wood or Hollow Metal doors.
- » Also available with a rain drip design (*prefix DSR*), which deflects water from the door as well as sealing the bottom of the door.