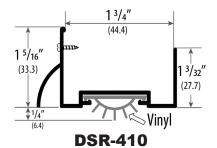

Finish Options: AV, DV Length Available: 36", 48"

Width:  $1\frac{3}{4}$ " (44.4mm) Profile Height:  $1\frac{5}{16}$ " (33.3mm) Total Height with Insert: Approx.  $1\frac{9}{16}$ " (39.7mm)

Comes Standard with #6 x 5%" PPHSMS