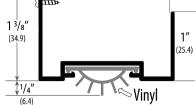

## **DS-403**

Finish Options: AV, DV Length Available: 36", 48"

Width: 1 ¾" (44.5mm) Profile Height: 1 ¾" (34.9mm) Total Height with Insert: Approx. 1 5⁄8" (41.3mm) Comes Standard with #6 x 5⁄8" PPHSMS

(800) 876-9258 | www.cal-royal.com | SEPT 2020 The illustration and technical description in this Specification sheet is current as of date in the version box above. Cal-Royal Products, Inc. reserves the right to and may frequently make changes and/or improvements in designs and dimensions.