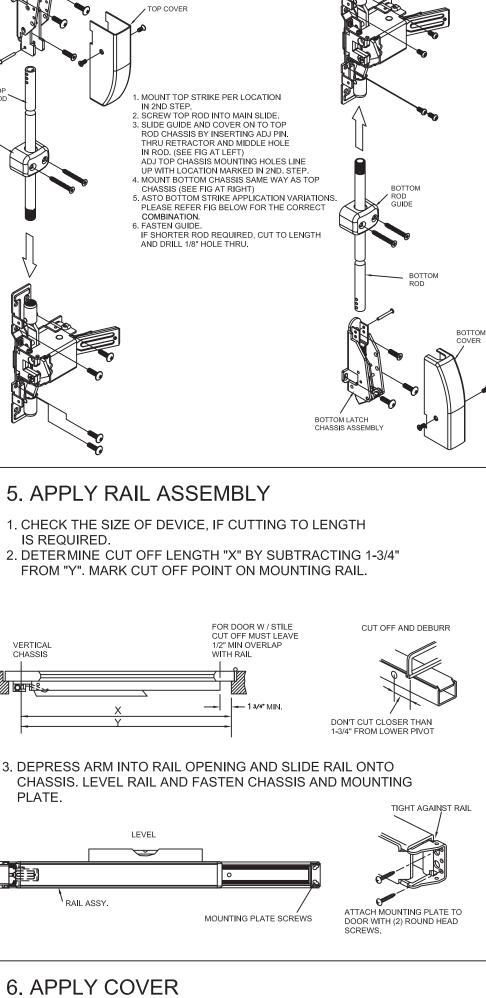

EDG-4070-07/23-1of2

## **1. MARK VERTICAL AND HORIZONTAL** REFERENCE LINE ON DOOR.

DETERMINE BACKSET TO LOCATE VERTICAL REFERENCE LINE. 1. IF LOCK STILE IS 4-1/2" WIDE OR WIDER.

- BACKSET IS 2-3/4".
- 2. IF LOCK STILE IS LESS THAN 4-1/2" WIDE, BACKSET IS HALF OF THE EXPOSED WIDTH OF LOCK STILE.



## 3. APPLY TRIM

**BEFORE INSTALLING DEVICE, PLEASE CHECK:** 

1. IF DOOR FITTED AND HUNG.

## 4. ATTACH TOP AND BOTTOM CHASSIS

TOP LATCH CHASSIS ASSEMBLY

RO





## 2. SIZE OF EXIT DEVICE, FUNCTION AND DESIGN ...

- 2.1. 36"DOORS, CAN BE CUT TO FIT DOORS DOWN TO 30" WIDE.
- 2.2. 48"DOORS, CAN BE CUT TO FIT DOORS DOWN TO 36" WIDE.
- 2.3. HAND OF DEVICE AGAINST APPLICATION