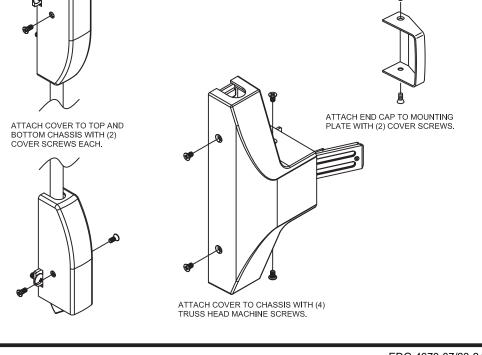

EDG-4070-07/23-1of2

## **1. MARK VERTICAL AND HORIZONTAL** REFERENCE LINE ON DOOR.

DETERMINE BACKSET TO LOCATE VERTICAL REFERENCE LINE. 1. IF LOCK STILE IS 4-1/2" WIDE OR WIDER.

- BACKSET IS 2-3/4".
- 2. IF LOCK STILE IS LESS THAN 4-1/2" WIDE, BACKSET IS HALF OF THE EXPOSED WIDTH OF LOCK STILE.



## 3. APPLY TRIM

**BEFORE INSTALLING DEVICE, PLEASE CHECK:** 

1. IF DOOR FITTED AND HUNG.

## 4. ATTACH TOP AND BOTTOM CHASSIS

TOP LATCH CHASSIS ASSEMBLY

RO





## 2. SIZE OF EXIT DEVICE, FUNCTION AND DESIGN ...

- 2.1. 36"DOORS, CAN BE CUT TO FIT DOORS DOWN TO 30" WIDE.
- 2.2. 48"DOORS, CAN BE CUT TO FIT DOORS DOWN TO 36" WIDE.
- 2.3. HAND OF DEVICE AGAINST APPLICATION