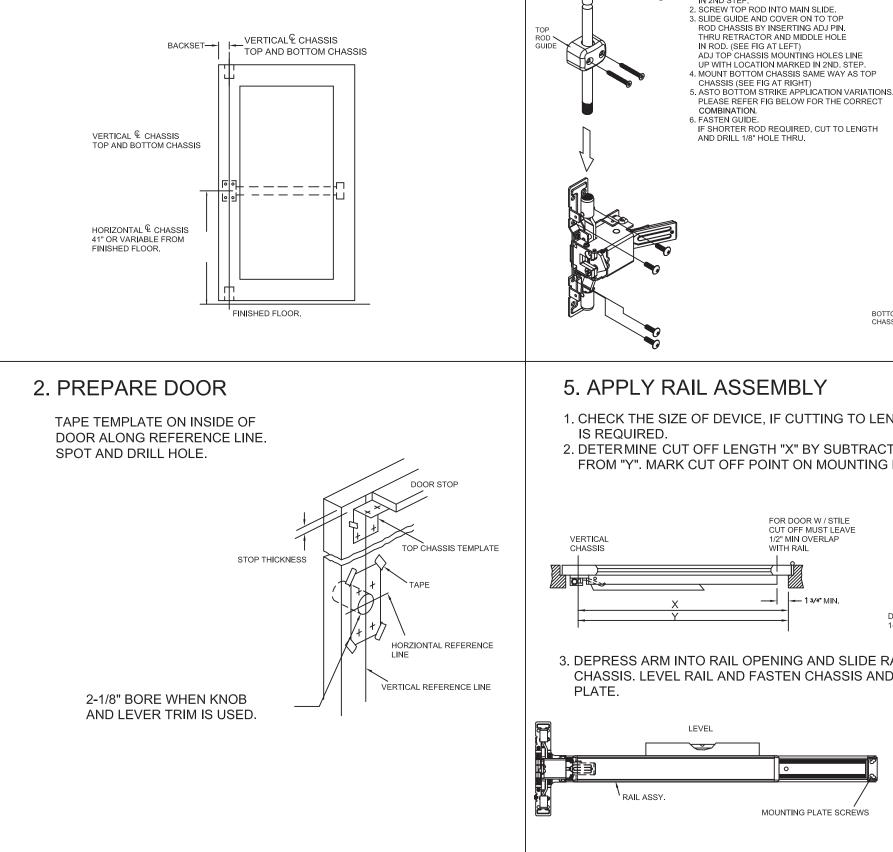

## **1. MARK VERTICAL AND HORIZONTAL** REFERENCE LINE ON DOOR.

DETERMINE BACKSET TO LOCATE VERTICAL REFERENCE LINE. 1. IF LOCK STILE IS 4-1/2" WIDE OR WIDER.

- BACKSET IS 2-3/4".
- 2. IF LOCK STILE IS LESS THAN 4-1/2" WIDE, BACKSET IS HALF OF THE EXPOSED WIDTH OF LOCK STILE.

## 3. APPLY TRIM

**BEFORE INSTALLING DEVICE, PLEASE CHECK:** 

1. IF DOOR FITTED AND HUNG.

## 2. SIZE OF EXIT DEVICE, FUNCTION AND DESIGN ...

- 2.1. 36"DOORS, CAN BE CUT TO FIT DOORS DOWN TO 30" WIDE.
- 2.2. 48"DOORS, CAN BE CUT TO FIT DOORS DOWN TO 36" WIDE.
- 2.3. HAND OF DEVICE AGAINST APPLICATION