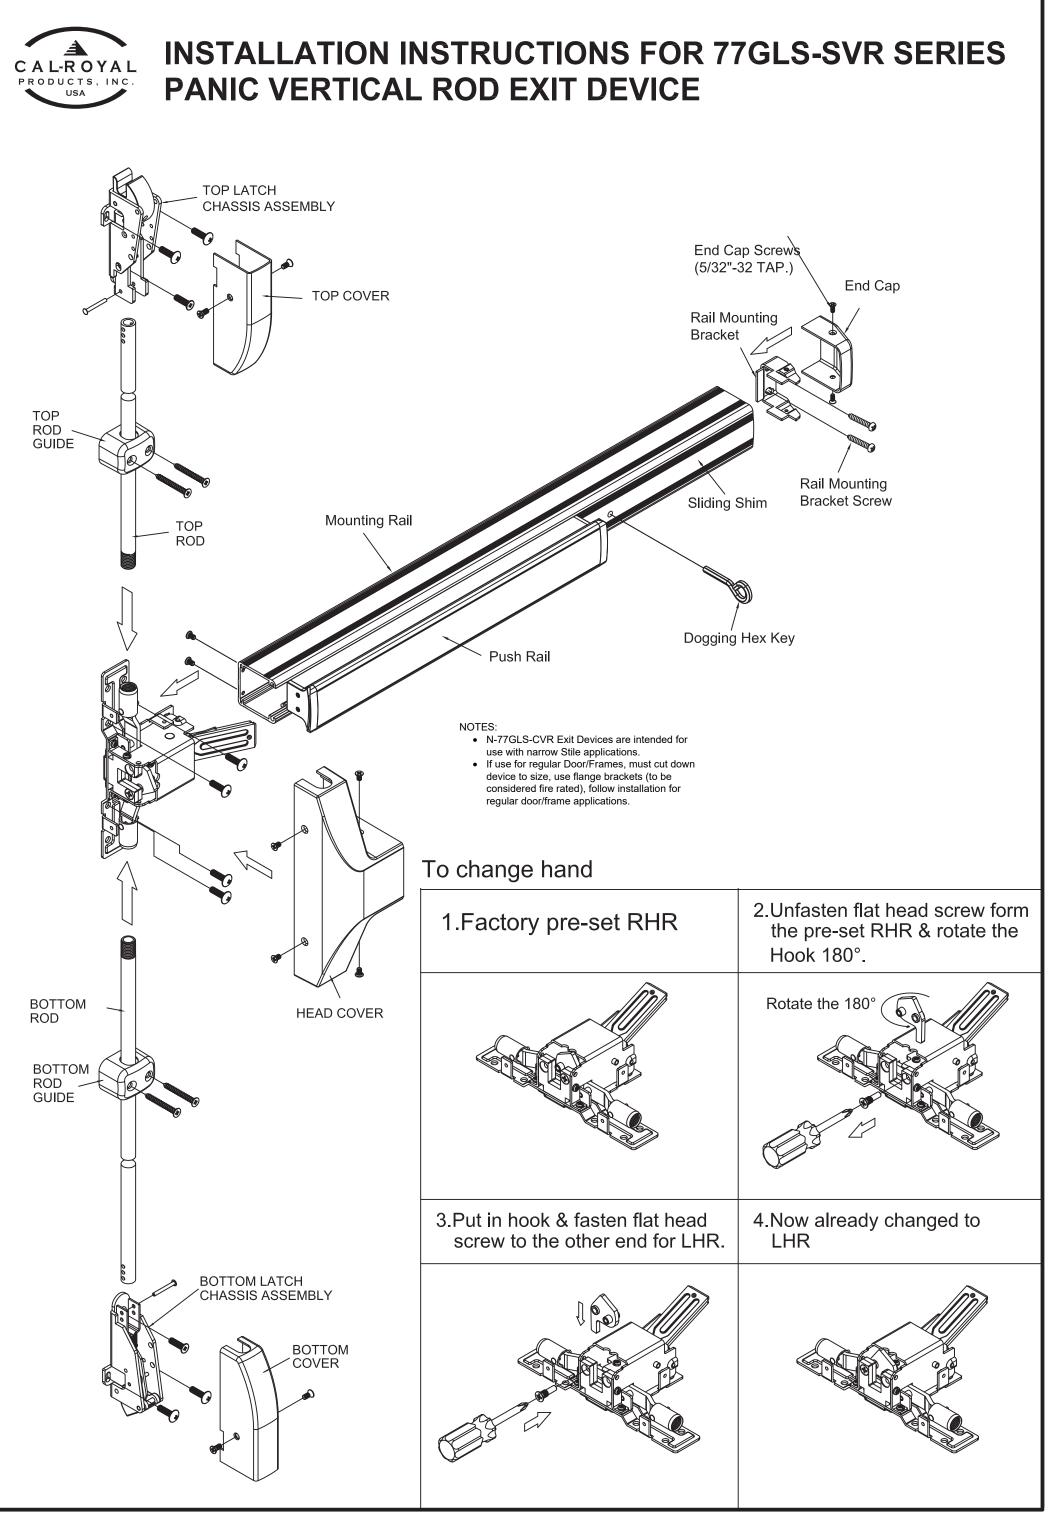

EDG-4070-07/23-1of2

## **1. MARK VERTICAL AND HORIZONTAL** REFERENCE LINE ON DOOR.

DETERMINE BACKSET TO LOCATE VERTICAL REFERENCE LINE. 1. IF LOCK STILE IS 4-1/2" WIDE OR WIDER.

- BACKSET IS 2-3/4".
- 2. IF LOCK STILE IS LESS THAN 4-1/2" WIDE, BACKSET IS HALF OF THE EXPOSED WIDTH OF LOCK STILE.



## 3. APPLY TRIM

**BEFORE INSTALLING DEVICE, PLEASE CHECK:** 

1. IF DOOR FITTED AND HUNG.

## 4. ATTACH TOP AND BOTTOM CHASSIS

TOP LATCH CHASSIS ASSEMBLY

RO





## 2. SIZE OF EXIT DEVICE, FUNCTION AND DESIGN ...

- 2.1. 36"DOORS, CAN BE CUT TO FIT DOORS DOWN TO 30" WIDE.
- 2.2. 48"DOORS, CAN BE CUT TO FIT DOORS DOWN TO 36" WIDE.
- 2.3. HAND OF DEVICE AGAINST APPLICATION