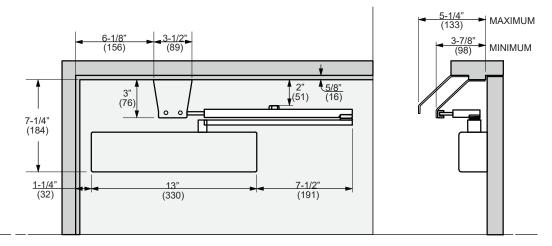

Minimum door rail for mounting closer 7-3/8" (5/8" stop shown) Minimum door rail to bottom of cover 7-3/4" (5/8" stop shown) Backcheck positioning valve in "ON" position

The illustration and technical description in this cut sheet is current as of the date in version date on the right.