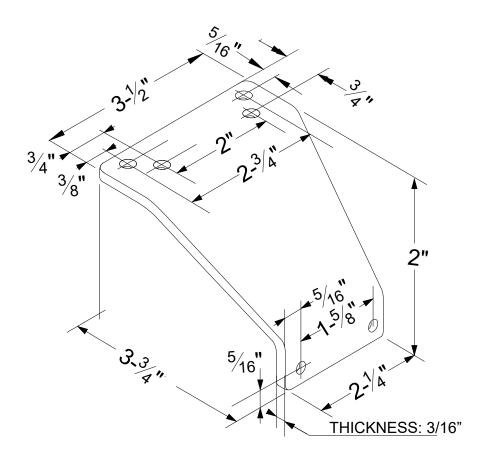

Cal-Royal Product reserves the right to, and may, on occasions, make changes and/or improvements in designs and dimensions without prior notice.

| l |                                                              | ITEM NO. | DESCRIPTION               | NOT         | UNIT              | Prepared By:    | DATE     | DWG. NO. |
|---|--------------------------------------------------------------|----------|---------------------------|-------------|-------------------|-----------------|----------|----------|
|   | C A L-R O Y A L Tel.# (323) 888-6601 PRODUCTS INC. WEB SITE: | 904      | PARALLEL ARM DROP BRACKET | SCALE       | DIMENSIONS IN ( ) | BBT / ADG / CVL | 04/08/22 | DCT1019  |
|   | USA CAL-ROYAL.COM<br>Email: sales@cal-royal.com              |          |                           | PAGE 1 of 1 | ARE MM            |                 |          | REV      |