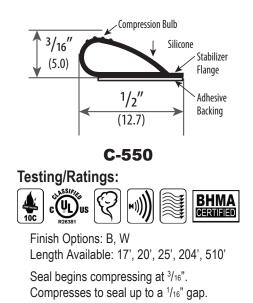

Finish Options: B, W Length Available: 17', 20', 25', 204', 510'

Seal begins compressing at <sup>5</sup>/16". Compresses to seal up to a <sup>1</sup>/16" gap. Designed for tighter frames. Demonstrates extremely low closing force.