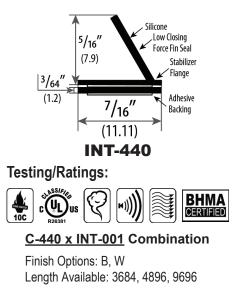

## ADHESIVE WEATHERSTRIP SPECIFICATIONS

- » Adhesive Weatherstrips are made from Silicone Rubber with 3M Adhesive Tape that can handle various applications and high temperature (effective between -58°F and 450°F).
- » High Quality Self Adhesive with strong initial adhesion and long term holding power.
- » Provides a simple and cost-effective way to create a seal around your door frame.
- » Non-Toxic and Self-Extinguishing; Resistant to sunlight, ozone, oxidation, weather, water and flames.
- » Impermeable to mildew and fungus; will not degenerate under normal exposure.
- » Used for Wood or Hollow Metal Frames.