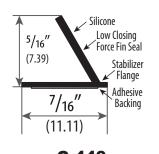

Finish Options: B, W Length Available: 17', 20', 25', 204', 510'

Seal begins compressing at <sup>5</sup>/16". Compresses to seal up to a <sup>1</sup>/16" gap. Designed for tighter frames. Demonstrates extremely low closing force.