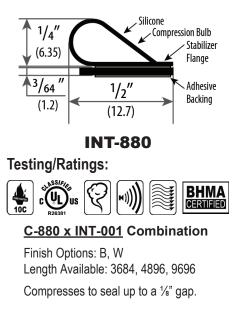

1

Compresses to seal up to a 1/8" gap.

Note: Products shown in this section are not drawn to scale. | Available Finishes: B (Black) | W (White)