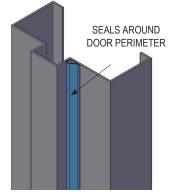

## ADHESIVE WEATHERSTRIP SPECIFICATIONS

- » Adhesive Weatherstrips are made from Silicone Rubber with 3M Adhesive Tape that can handle various applications and high temperature (effective between -58°F and 450°F).
- » High Quality Self Adhesive with strong initial adhesion and long term holding power.
- » Provides a simple and cost-effective way to create a seal around your door frame.
- » Non-Toxic and Self-Extinguishing; Resistant to sunlight, ozone, oxidation, weather, water and flames.
- » Impermeable to mildew and fungus; will not degenerate under normal exposure.
- » Used for Wood or Hollow Metal Frames.