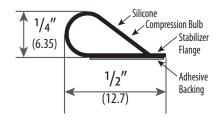

**C-880** 

Finish Options: B, W Length Available: 17', 20', 25', 204', 510'

Seal begins compressing at  $1\!\!\!/ 4".$  Compresses to seal up to a  $1\!\!/_{16}"$  gap.

Finish Options: B, W Length Available: 17', 20', 25', 204', 510'