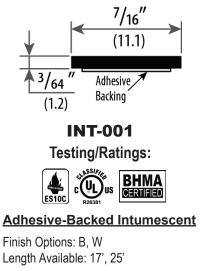

## ADHESIVE WEATHERSTRIP SPECIFICATIONS

- » Adhesive Weatherstrips are made from Silicone Rubber with 3M Adhesive Tape that can handle various applications and high temperature (effective between -58°F and 450°F).
- » High Quality Self Adhesive with strong initial adhesion and long term holding power.
- » Provides a simple and cost-effective way to create a seal around your door frame.
- » Non-Toxic and Self-Extinguishing; Resistant to sunlight, ozone, oxidation, weather, water and flames.
- » Impermeable to mildew and fungus; will not degenerate under normal exposure.
- » Used for Wood or Hollow Metal Frames.