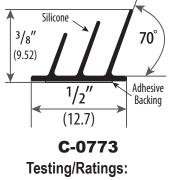

Seal begins compressing at ¾". Compresses to seal up to a <sup>1</sup>/<sub>16</sub>" gap. Triple-Fin designed to block light and sound.

Note: Products shown in this section are not drawn to scale. | Available Finishes: B (Black) | W (White)