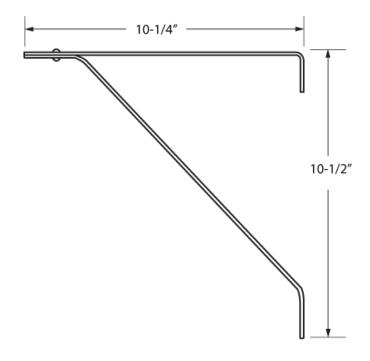

## ADJ42 ADJUSTABLE SHELF SUPPORT ONLY

#### **Features**

- Supports shelves up to 14" wide
- Individually poly-bagged
- Screws packed individually with bracket