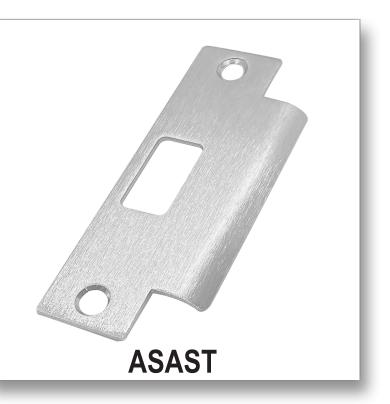

# <mark>ASAST</mark> TEMPLATE ASA STRIKE

## Features

- Size: 4 <sup>7</sup>/<sub>8</sub>" x 3 <sup>3</sup>/<sub>8</sub>" x 1 <sup>1</sup>/<sub>4</sub>"
- Individually poly-bagged
- Packed with fasteners