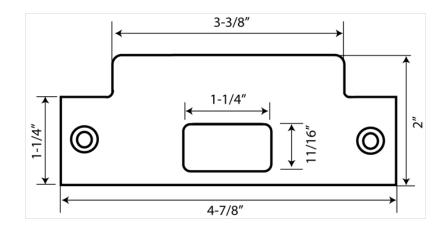

## Features

- Size: 4 <sup>7</sup>/<sub>8</sub>" x 3 <sup>3</sup>/<sub>8</sub>" x 1 <sup>1</sup>/<sub>4</sub>"
- Individually poly-bagged
- Packed with fasteners