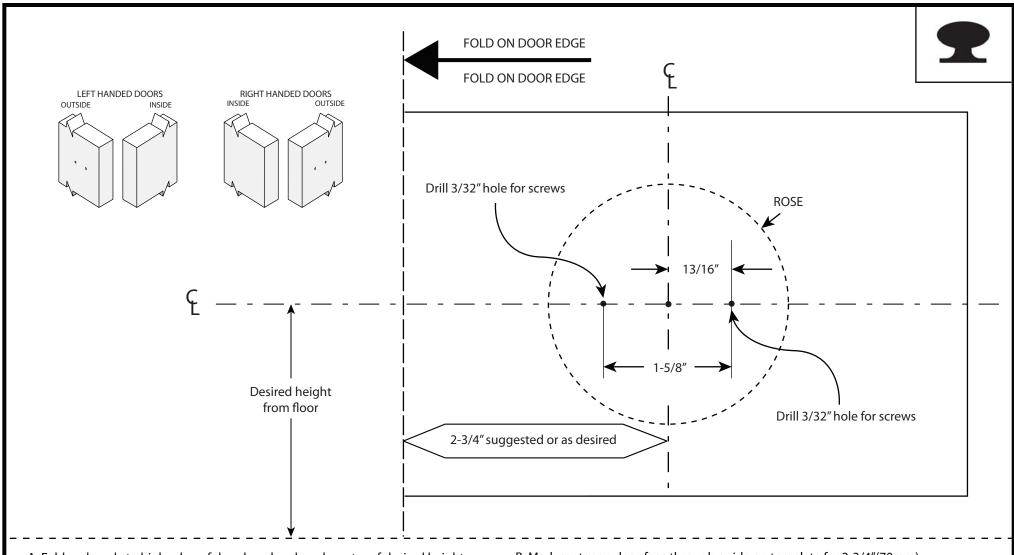

A. Fold and apply to high edge of door bevel and mark center of desired height from the floor.

B. Mark center on door face through guide on template for 2-3/4"(70mm) backset or as desired.

NOTE: NO DOOR PREPARATION IS NEEDED EXCEPT FOR THE 2 PILOT HOLES FOR THE SCREWS SUPPLIED.

ITEM NO. **DESCRIPTION CHELSIE SERIES ASP-40 DUMMY LOCKSET** 

Grade 3

**ANSI** 

1:1 PAGE 1 OF 1

**UNIT** 

**SCALE** 

ver. 1.0 rev. 01/12 inches (mm)

BY: bteves