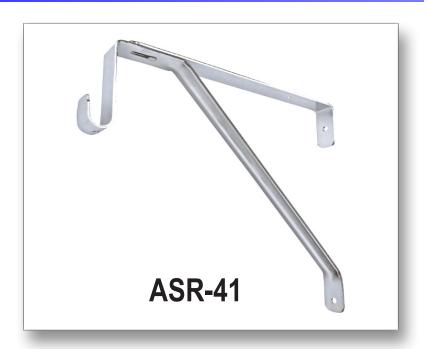

## **ASR-41** ADJUSTABLE SHELF AND ROD SUPPORT

#### **Features**

- Supports shelves up to 14" wide
- Rod up to 1-1/2" diameter
- Individually poly-bagged
- Screws packed individually with bracket