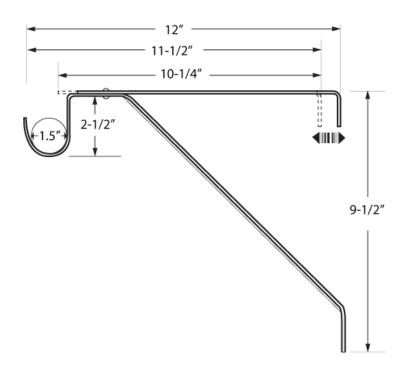

## **ASR-41** ADJUSTABLE SHELF AND ROD SUPPORT

#### **Features**

- Supports shelves up to 14" wide
- Rod up to 1-1/2" diameter
- Individually poly-bagged
- Screws packed individually with bracket