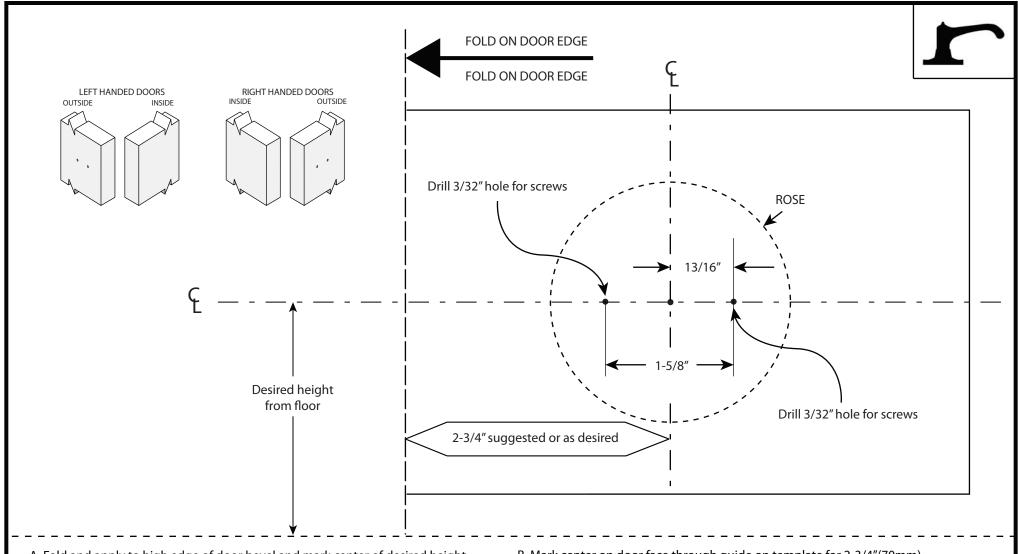

A. Fold and apply to high edge of door bevel and mark center of desired height from the floor.

B. Mark center on door face through guide on template for 2-3/4"(70mm) backset or as desired.

NOTE: NO DOOR PREPARATION IS NEEDED EXCEPT FOR THE 2 PILOT HOLES FOR THE SCREWS SUPPLIED.