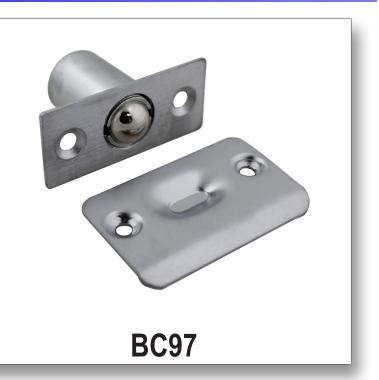

## BC97 BALL CATCH

#### **Features**

- Jamb-mounted lip strike design
- Double adjustment for door clearance and holding tension
- Independent rolling ball allows smooth, positive and worry-free action
- Adjustable threaded barrel for accommodating various door clearances
- Rounded corners permit easy installation with router

#### Application

• Generally used on closet doors where latch is not used or needed