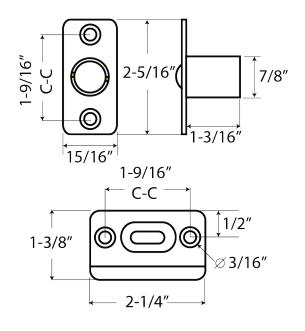

#### **Face Plate**

• 2 -1/4" x 1"

#### Bore

• 3/4" x 1-1/4"

#### Stike

• 1-3/8" x 2-1/4"