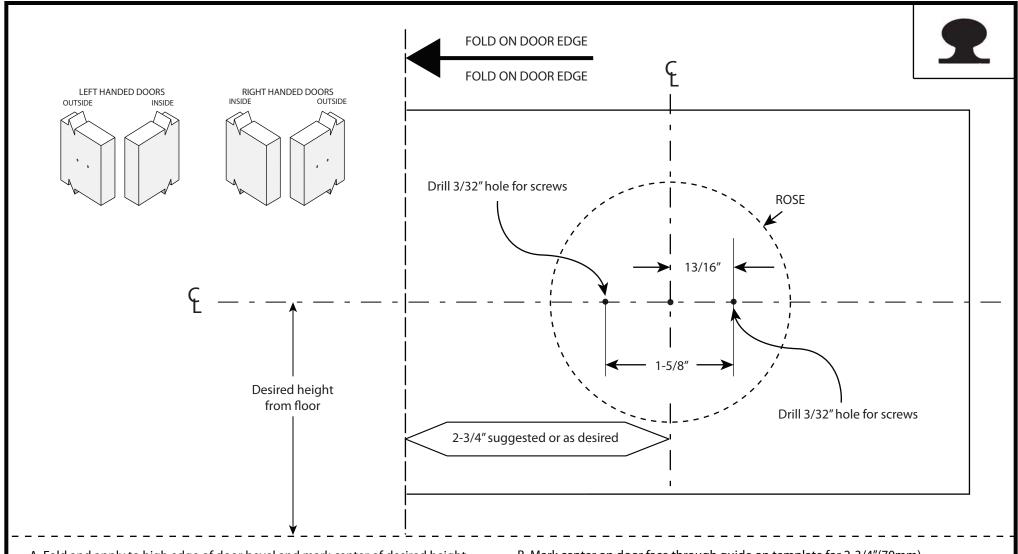

A. Fold and apply to high edge of door bevel and mark center of desired height from the floor.

B. Mark center on door face through guide on template for 2-3/4"(70mm) backset or as desired.

NOTE: NO DOOR PREPARATION IS NEEDED EXCEPT FOR THE 2 PILOT HOLES FOR THE SCREWS SUPPLIED.