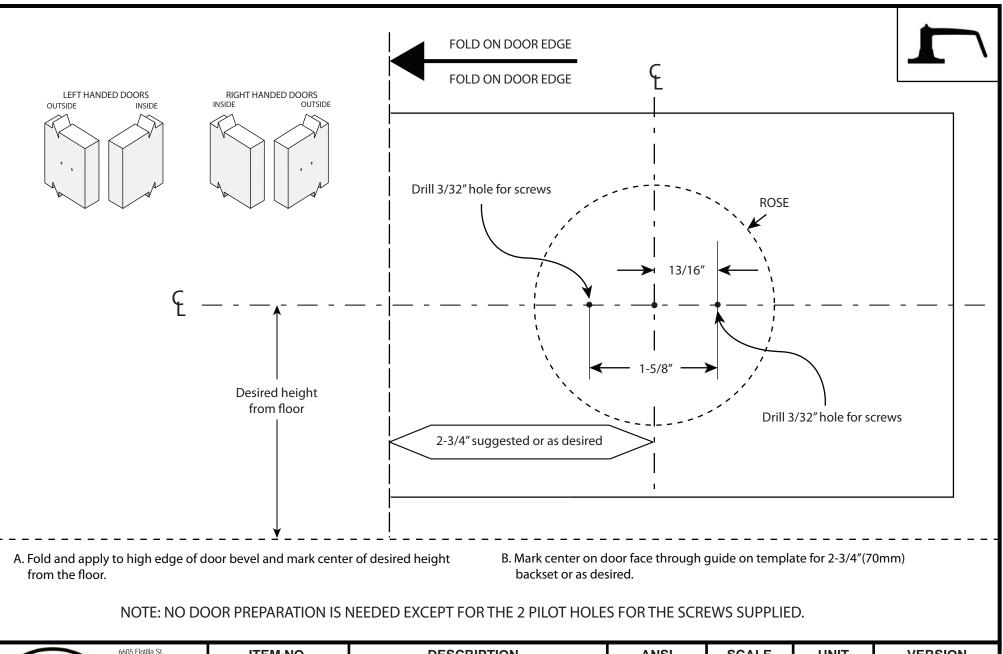

| CAL-ROYAL<br>PRODUCTS, INC. | 6605 Flotilla St.<br>City of Commerce<br>CA 90040 USA<br>Tel: (323) 888-6601<br>FAX: (323) 888-6699<br>Website: cal-royal.com<br>Email: sales@cal-royal.com | ITEM NO. | DESCRIPTION                     | ANSI    | SCALE       | UNIT           | VERSION             |
|-----------------------------|-------------------------------------------------------------------------------------------------------------------------------------------------------------|----------|---------------------------------|---------|-------------|----------------|---------------------|
|                             |                                                                                                                                                             | BRI-40   | CHELSIE SERIES<br>DUMMY LOCKSET | Grade 3 | 1:1         | inches<br>(mm) | ver. 1.0 rev. 01/12 |
|                             |                                                                                                                                                             |          |                                 |         | PAGE 1 OF 1 |                | BY: bteves          |