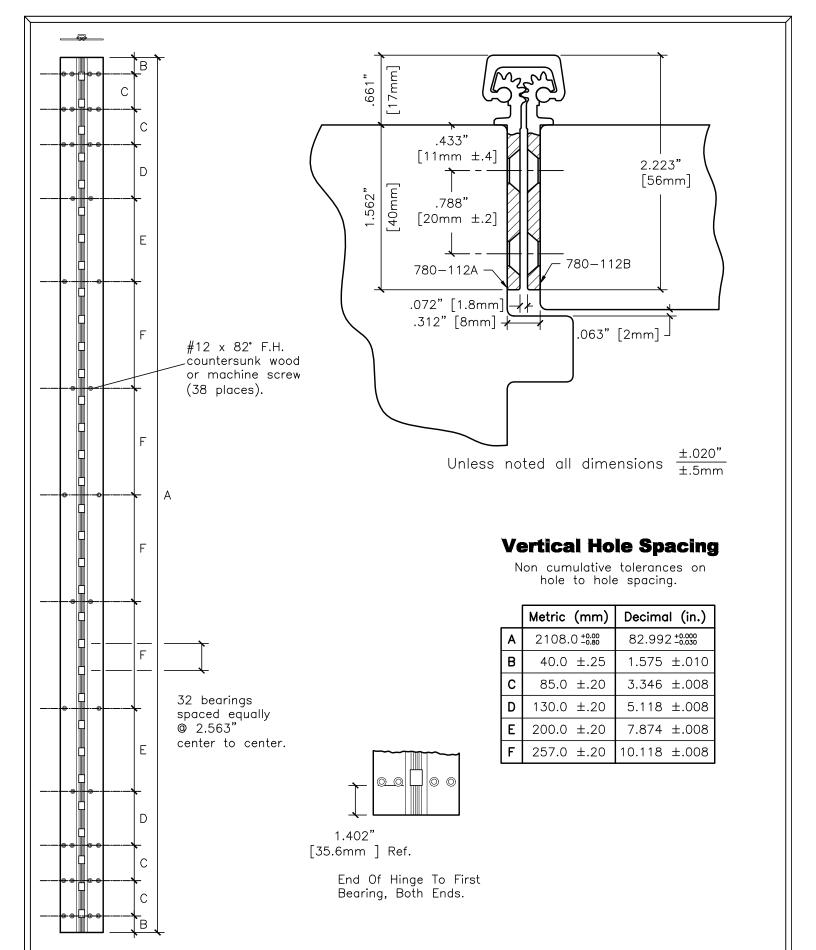

| ı | Cal-Royal Product reserves the right to, and may, on occasions, make changes and/or improvements in designs and dimensions without prior notice. |            |                                                          |             |                                                                      |                       |            |                     | П  |
|---|--------------------------------------------------------------------------------------------------------------------------------------------------|------------|----------------------------------------------------------|-------------|----------------------------------------------------------------------|-----------------------|------------|---------------------|----|
| ı | 6605 Flotilla Street                                                                                                                             | ITEM NO.   | DESCRIPTION                                              | NOT         | UNIT                                                                 | Prepared By:          | DATE       | DWG. NO.            | ıl |
|   | City of Commerce CA 90040 USA  A L-R O Y A L  Tel.# (323) 888-6691 FAX # (323) 888-6699 FR O D U C T S , I N C , WEB SITE:                       | CRHD781120 | CONCEALED LEAF 83"<br>HEAVY DUTY CONTINUOUS GEARED HINGE | SCALE       | PRIMARY DIMENSION<br>SHOWN IN INCHES,<br>DIMENSIONS IN ( )<br>ARE MM | BBT / ADG<br>AED/ CVL | 10/27/2023 | HGT-3038-10/23-1of1 |    |
|   | USA CAL-ROYAL.COM Email: sales@cal-royal.com                                                                                                     |            |                                                          | PAGE 1 of 1 |                                                                      |                       |            | Ver. 1.0 Rev.       | П  |