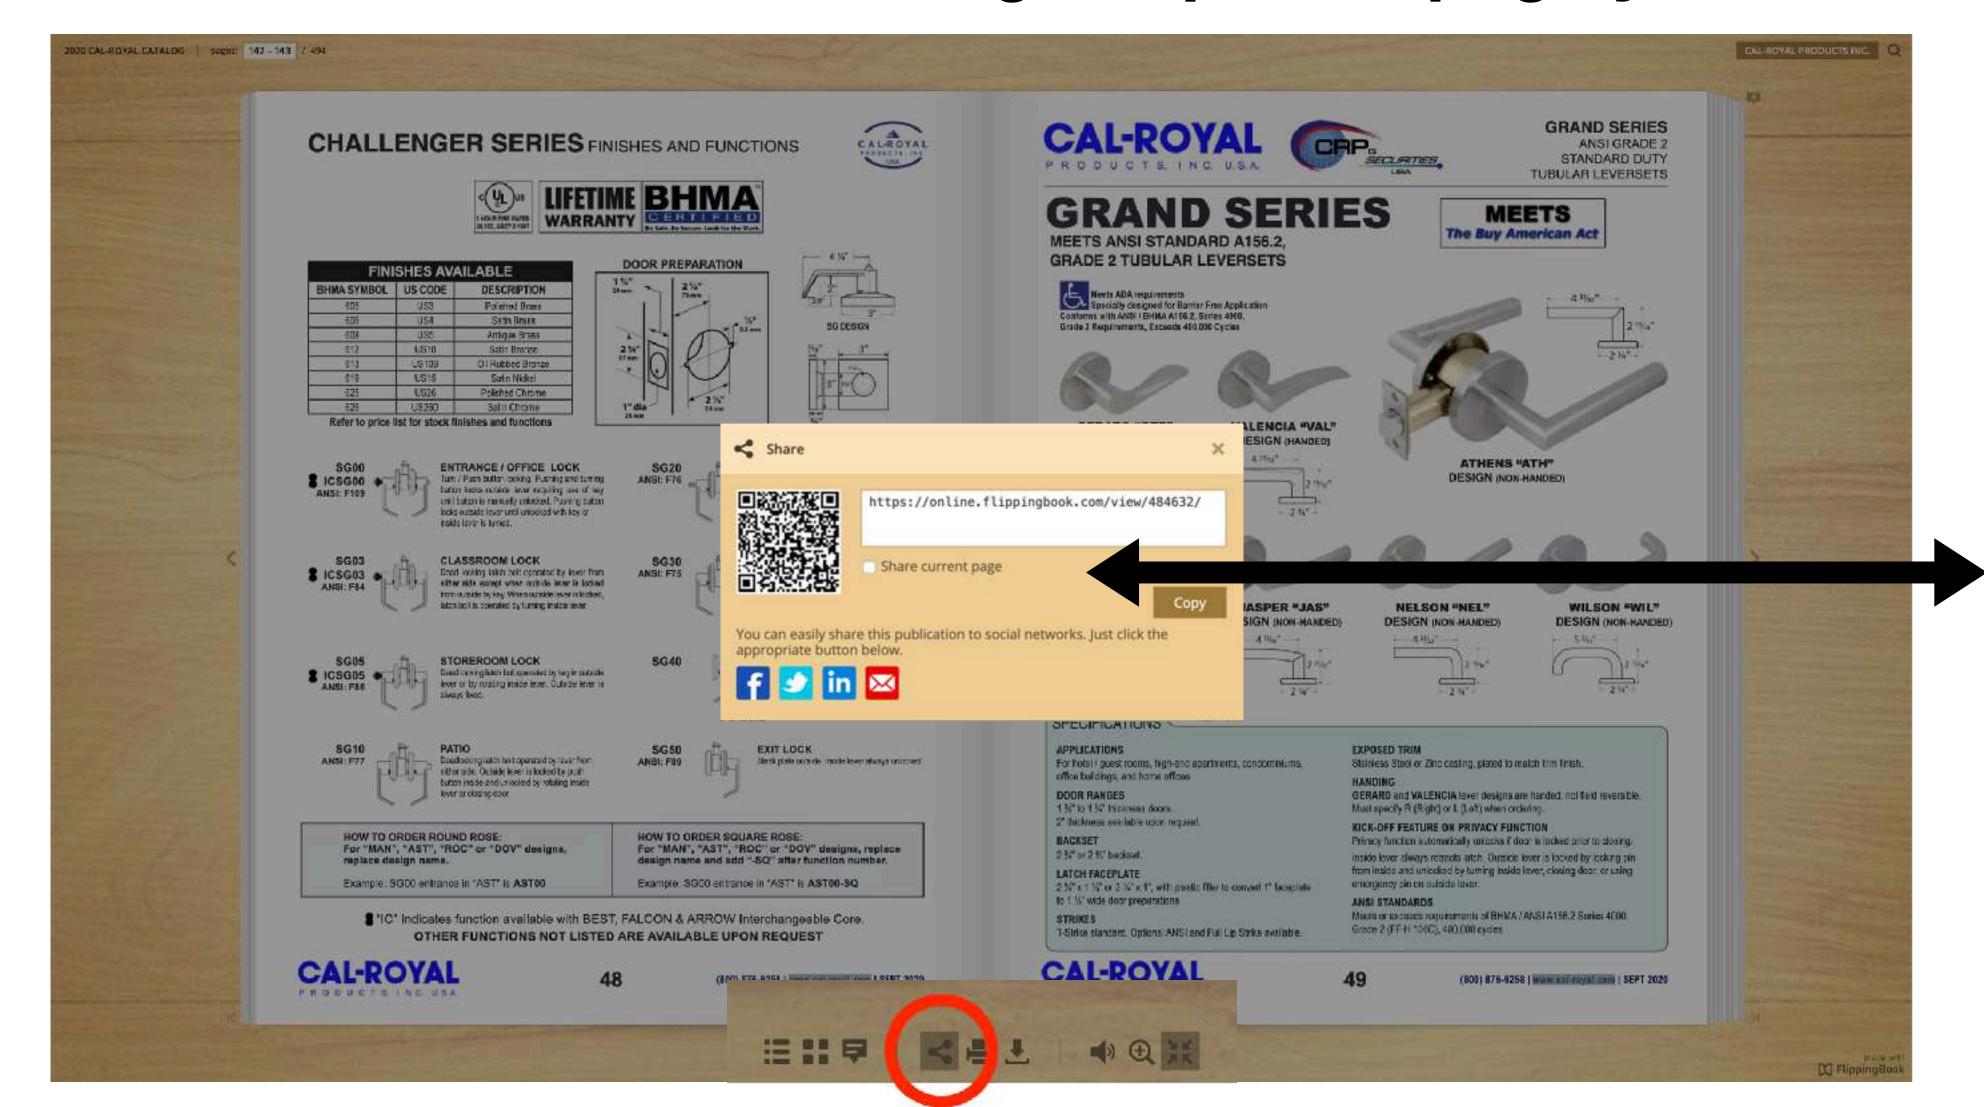

### **Share Button**

Use this button to share the catalog or specific page you're viewing.

Check this box to share the current page you're on.