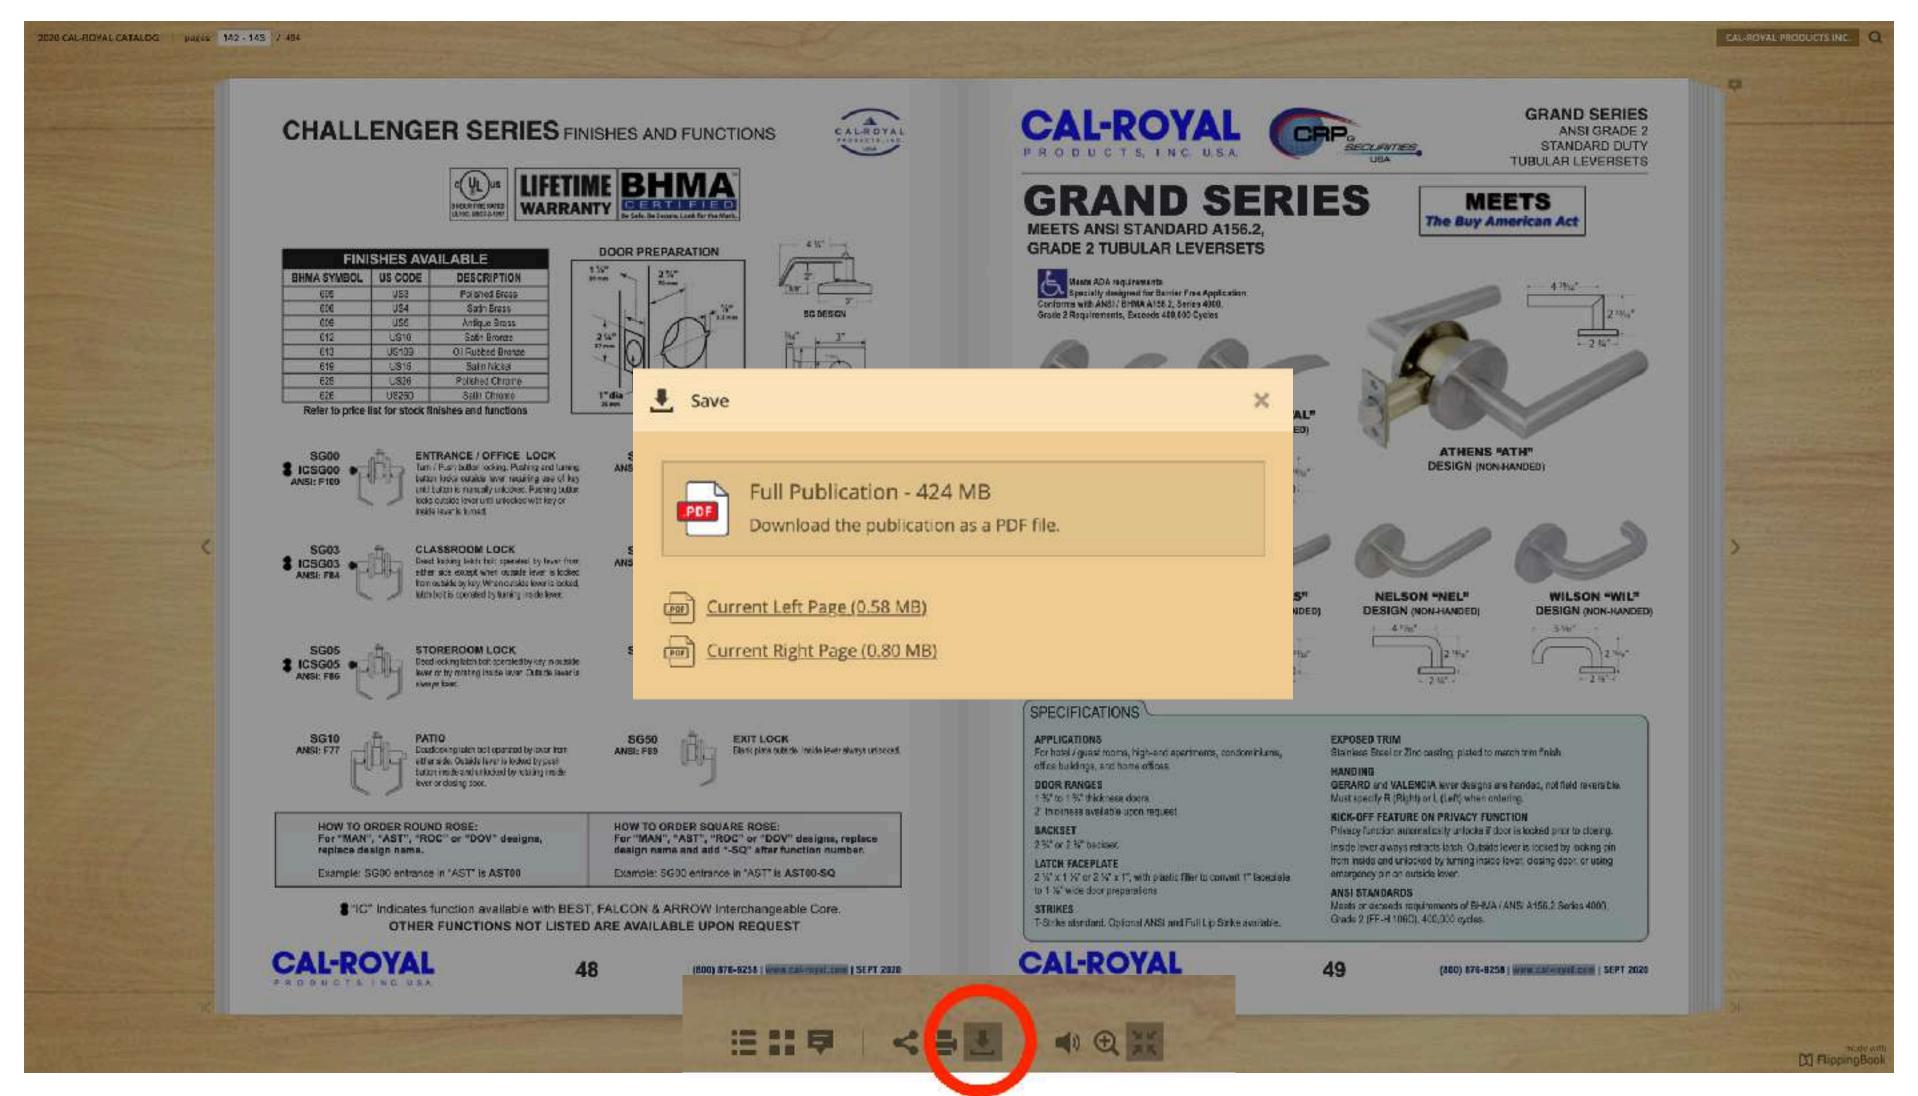

### **Download Button**

Use this button to download the entire catalog or the current page you're viewing. (Downloads can be onto computers, phones or tablets)