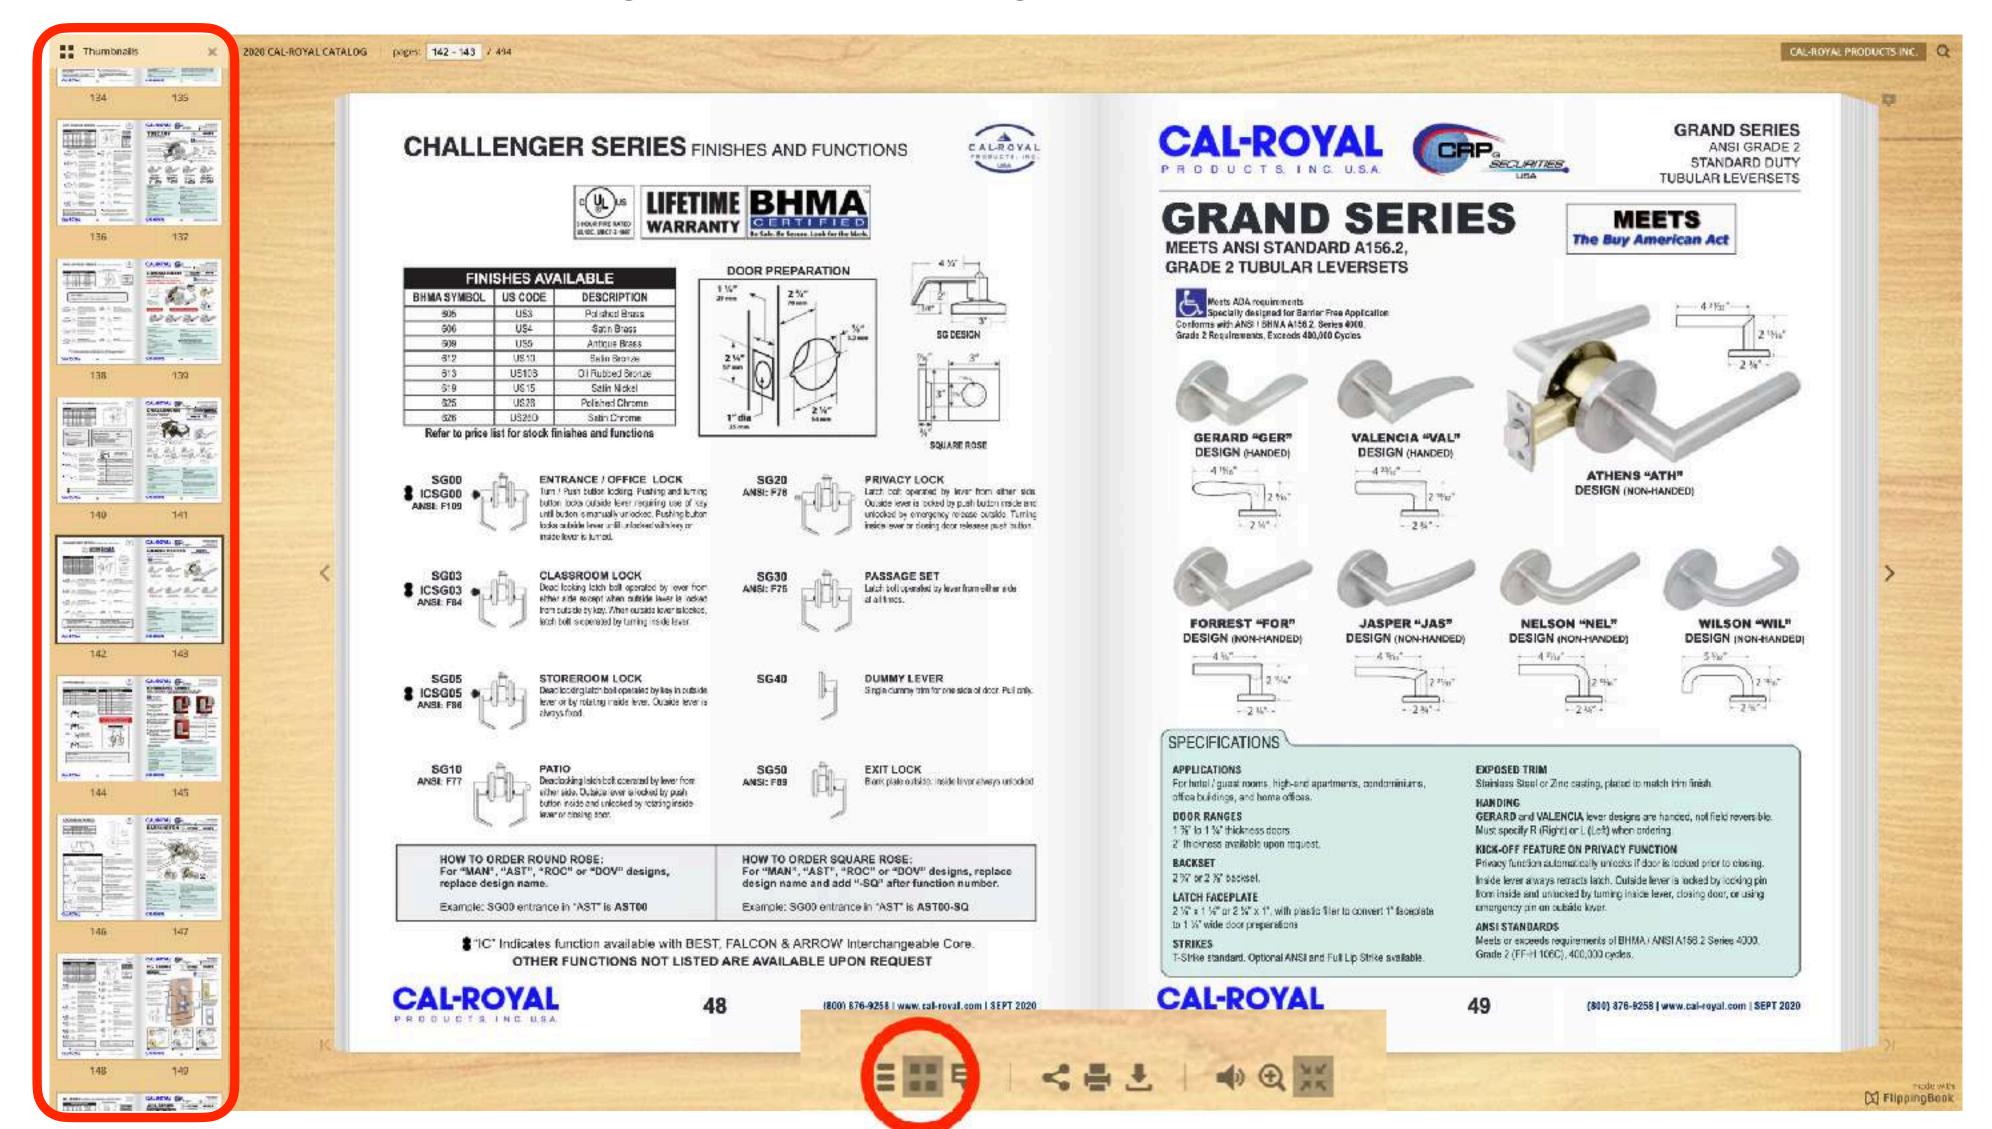

### Thumbnails View Button

Use this button to display the pages of the catalog as thumbnails for a preview of all of the pages.