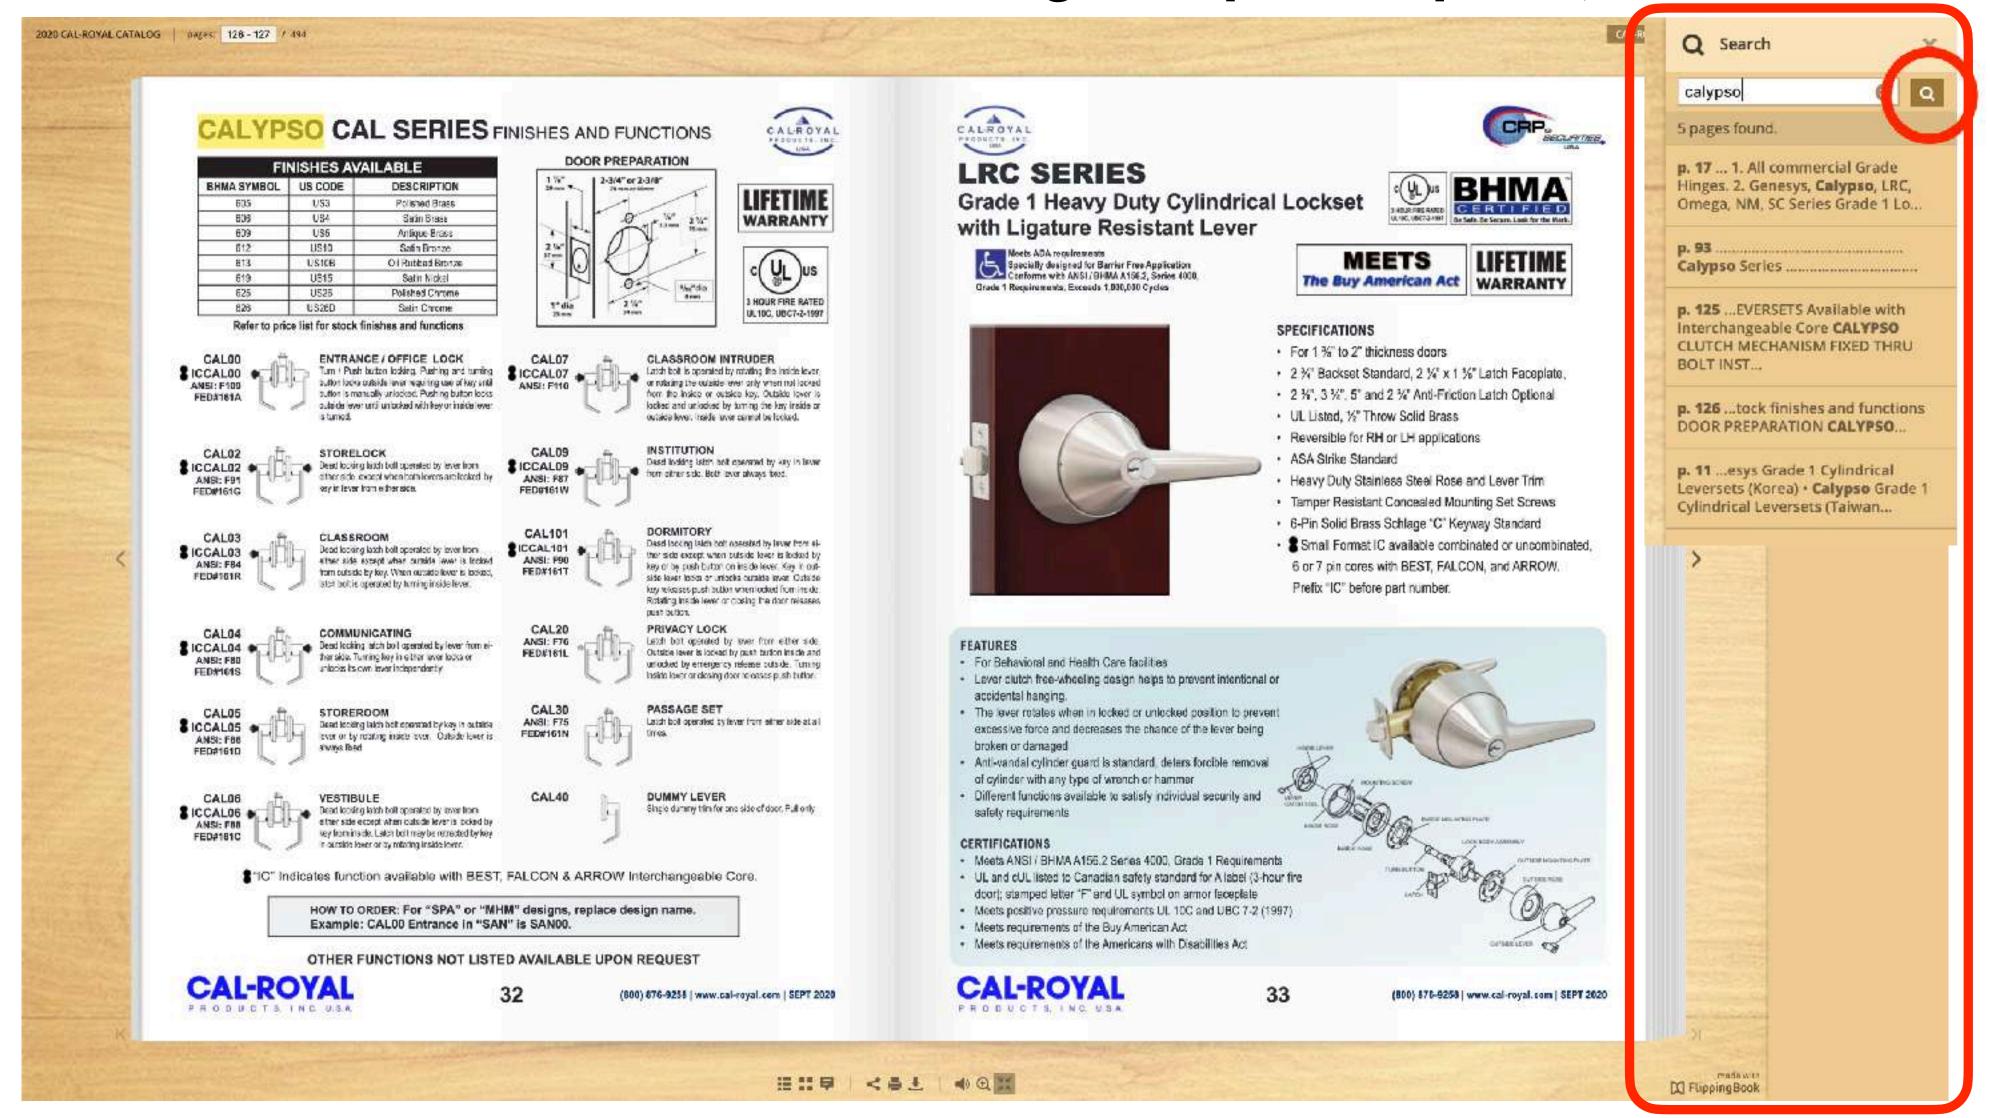

#### Search Tool Button

Use this button to search the entire catalog for specific parts, series, items, etc.