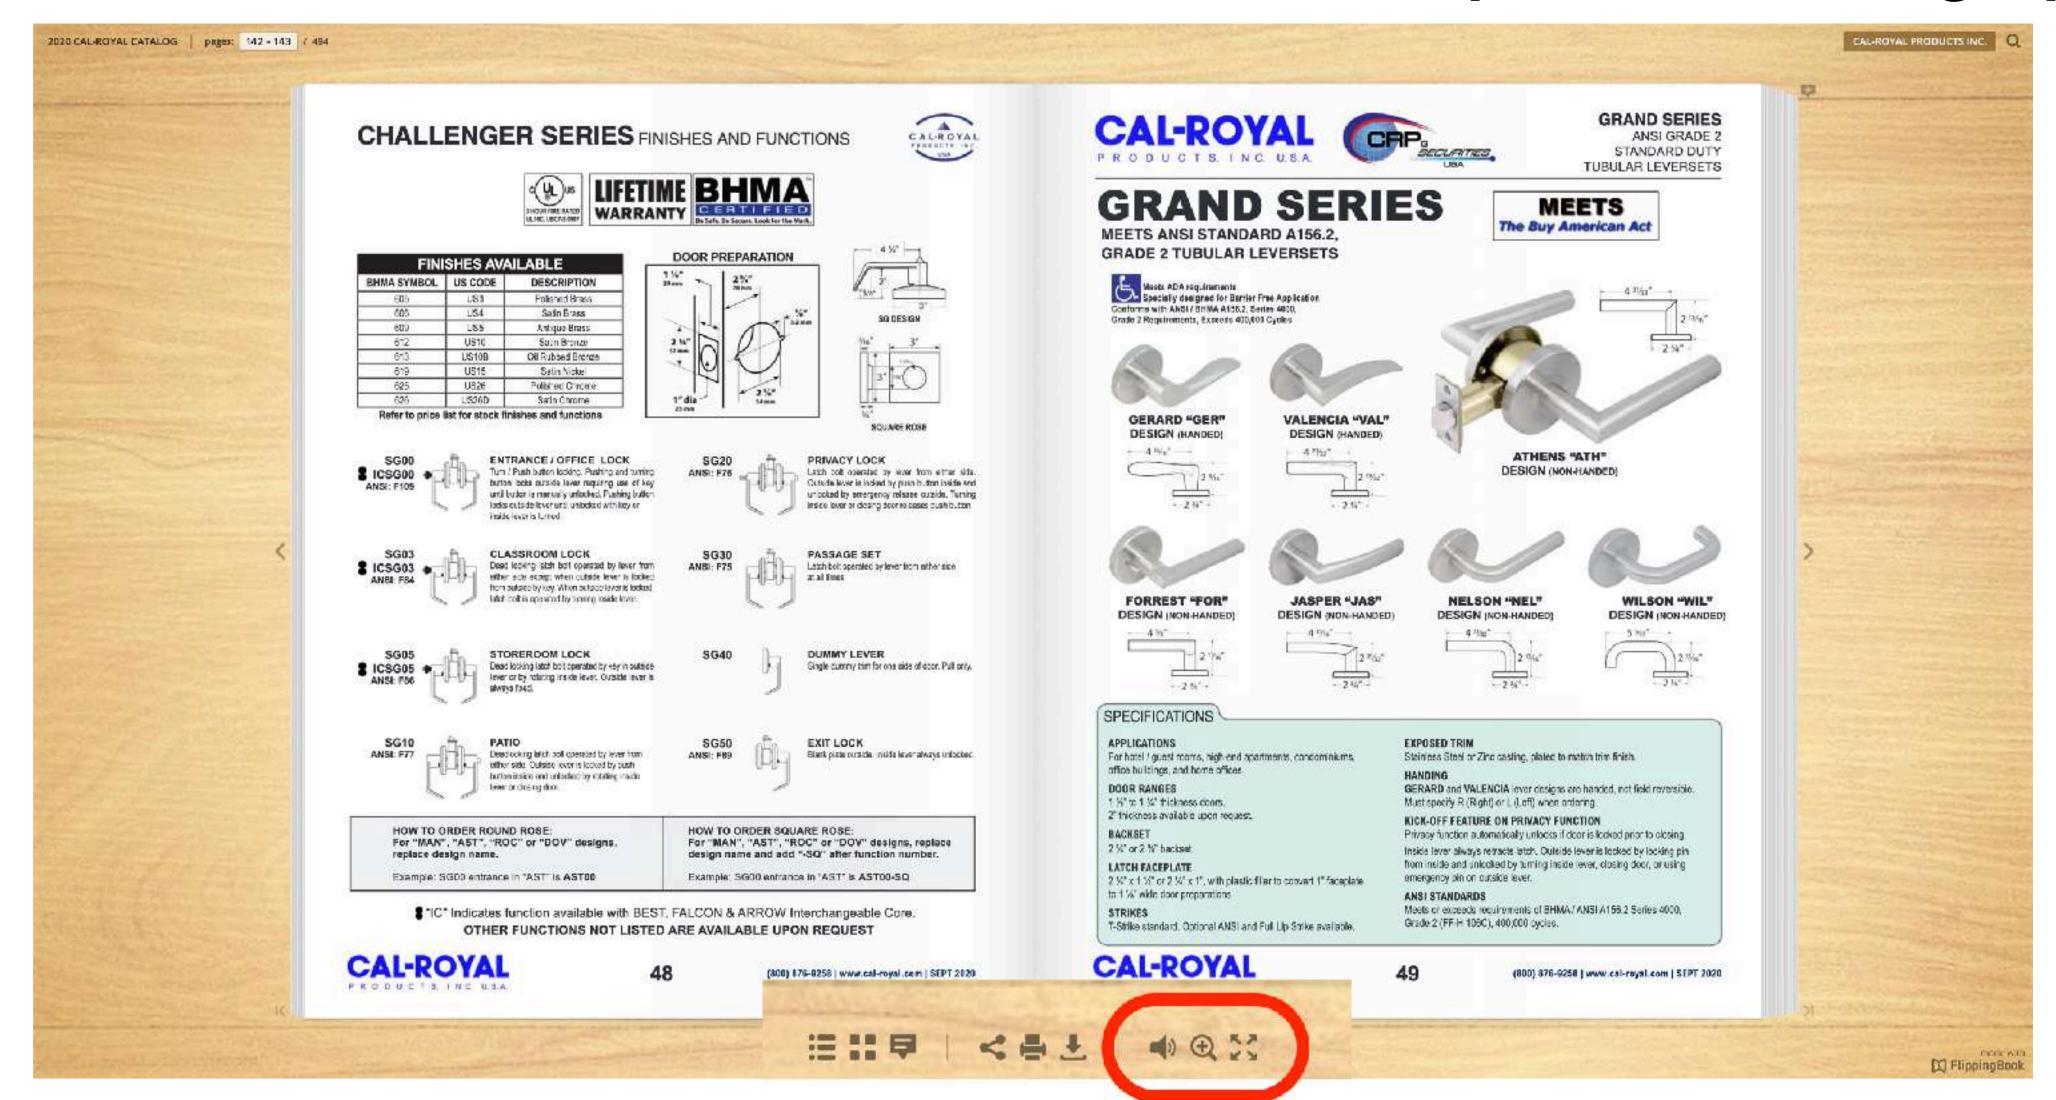

# Other Buttons

#### Sound on/off, Zoom mode, Enter Full Screen (from left to right)