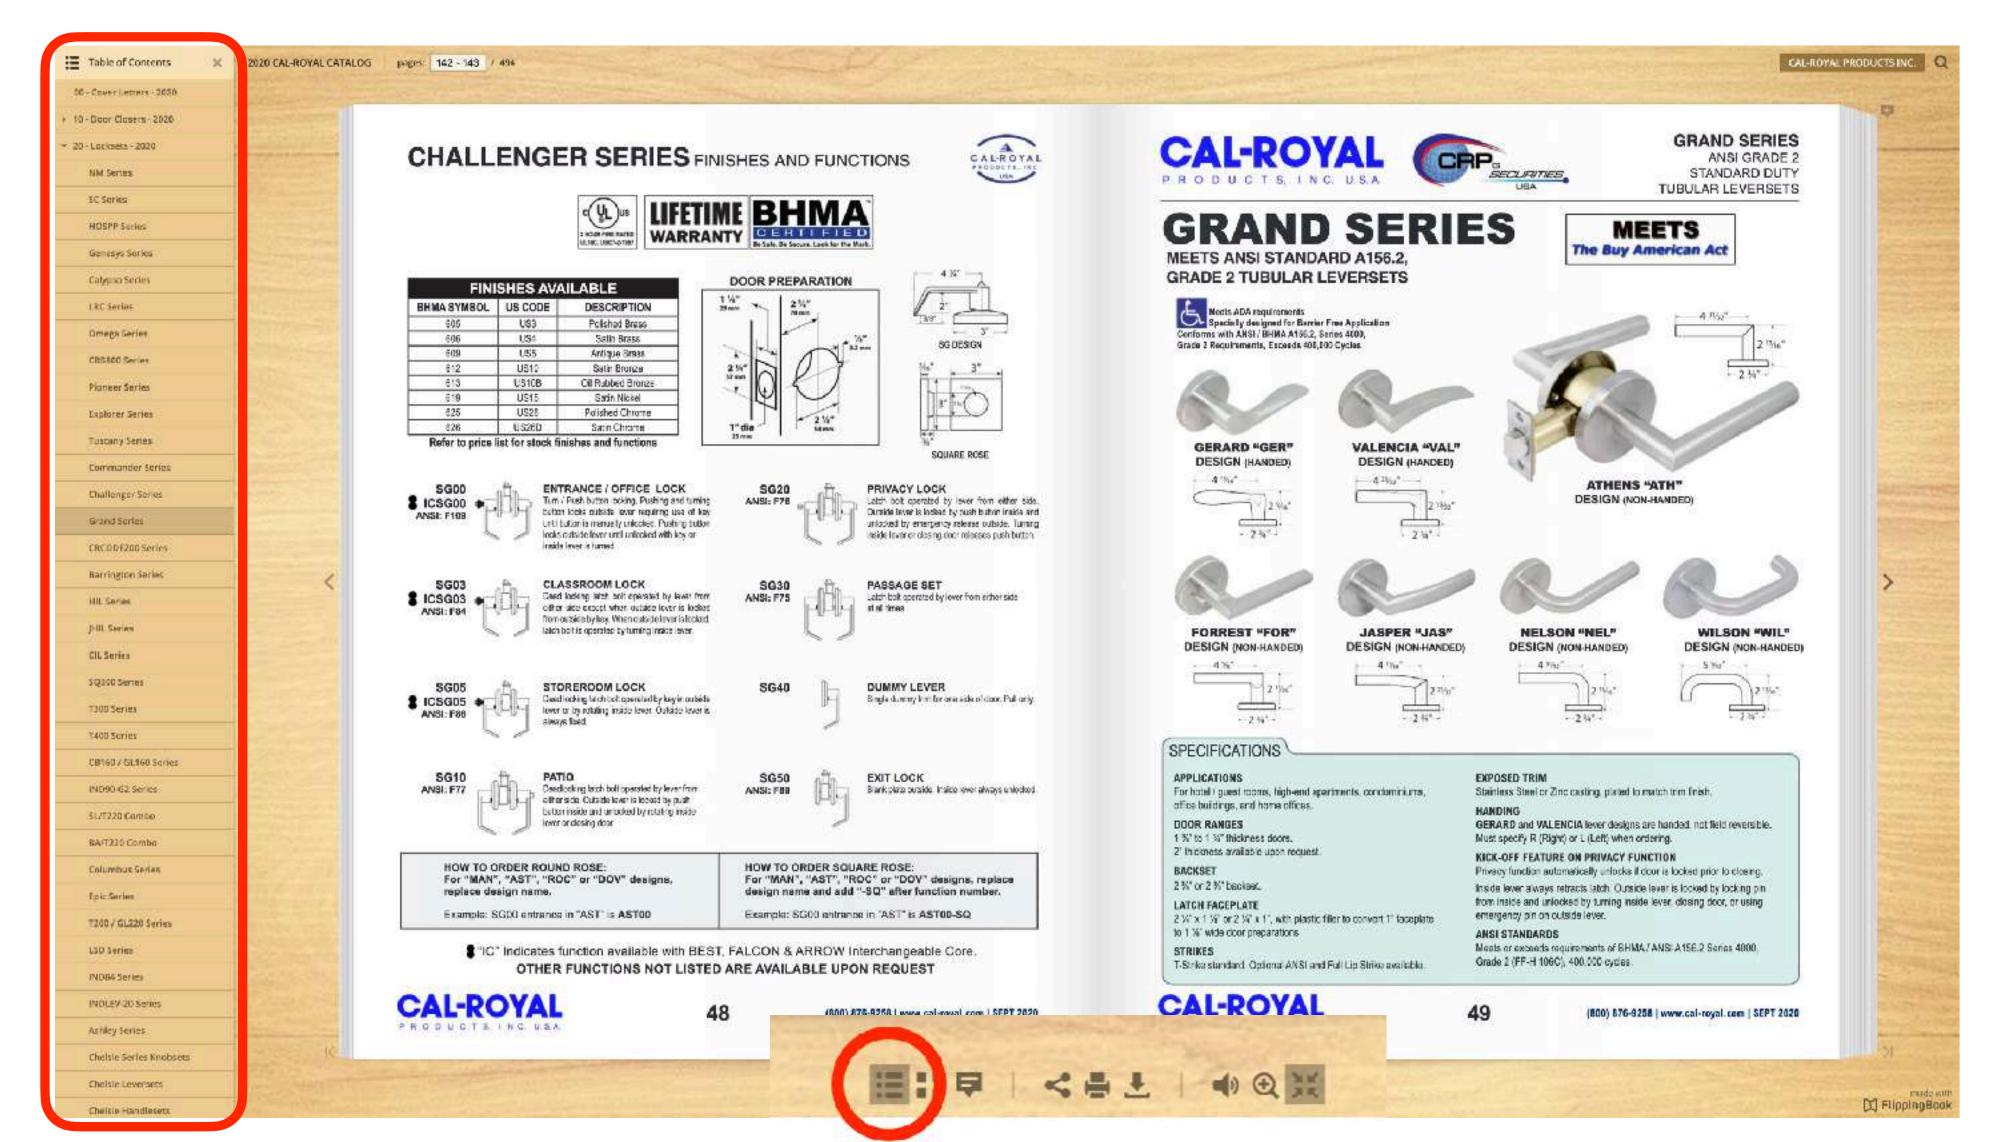

# Table of Contents Button

Use this button to display the table of contents on the left hand side of the screen to quick jump to each section of the catalog.