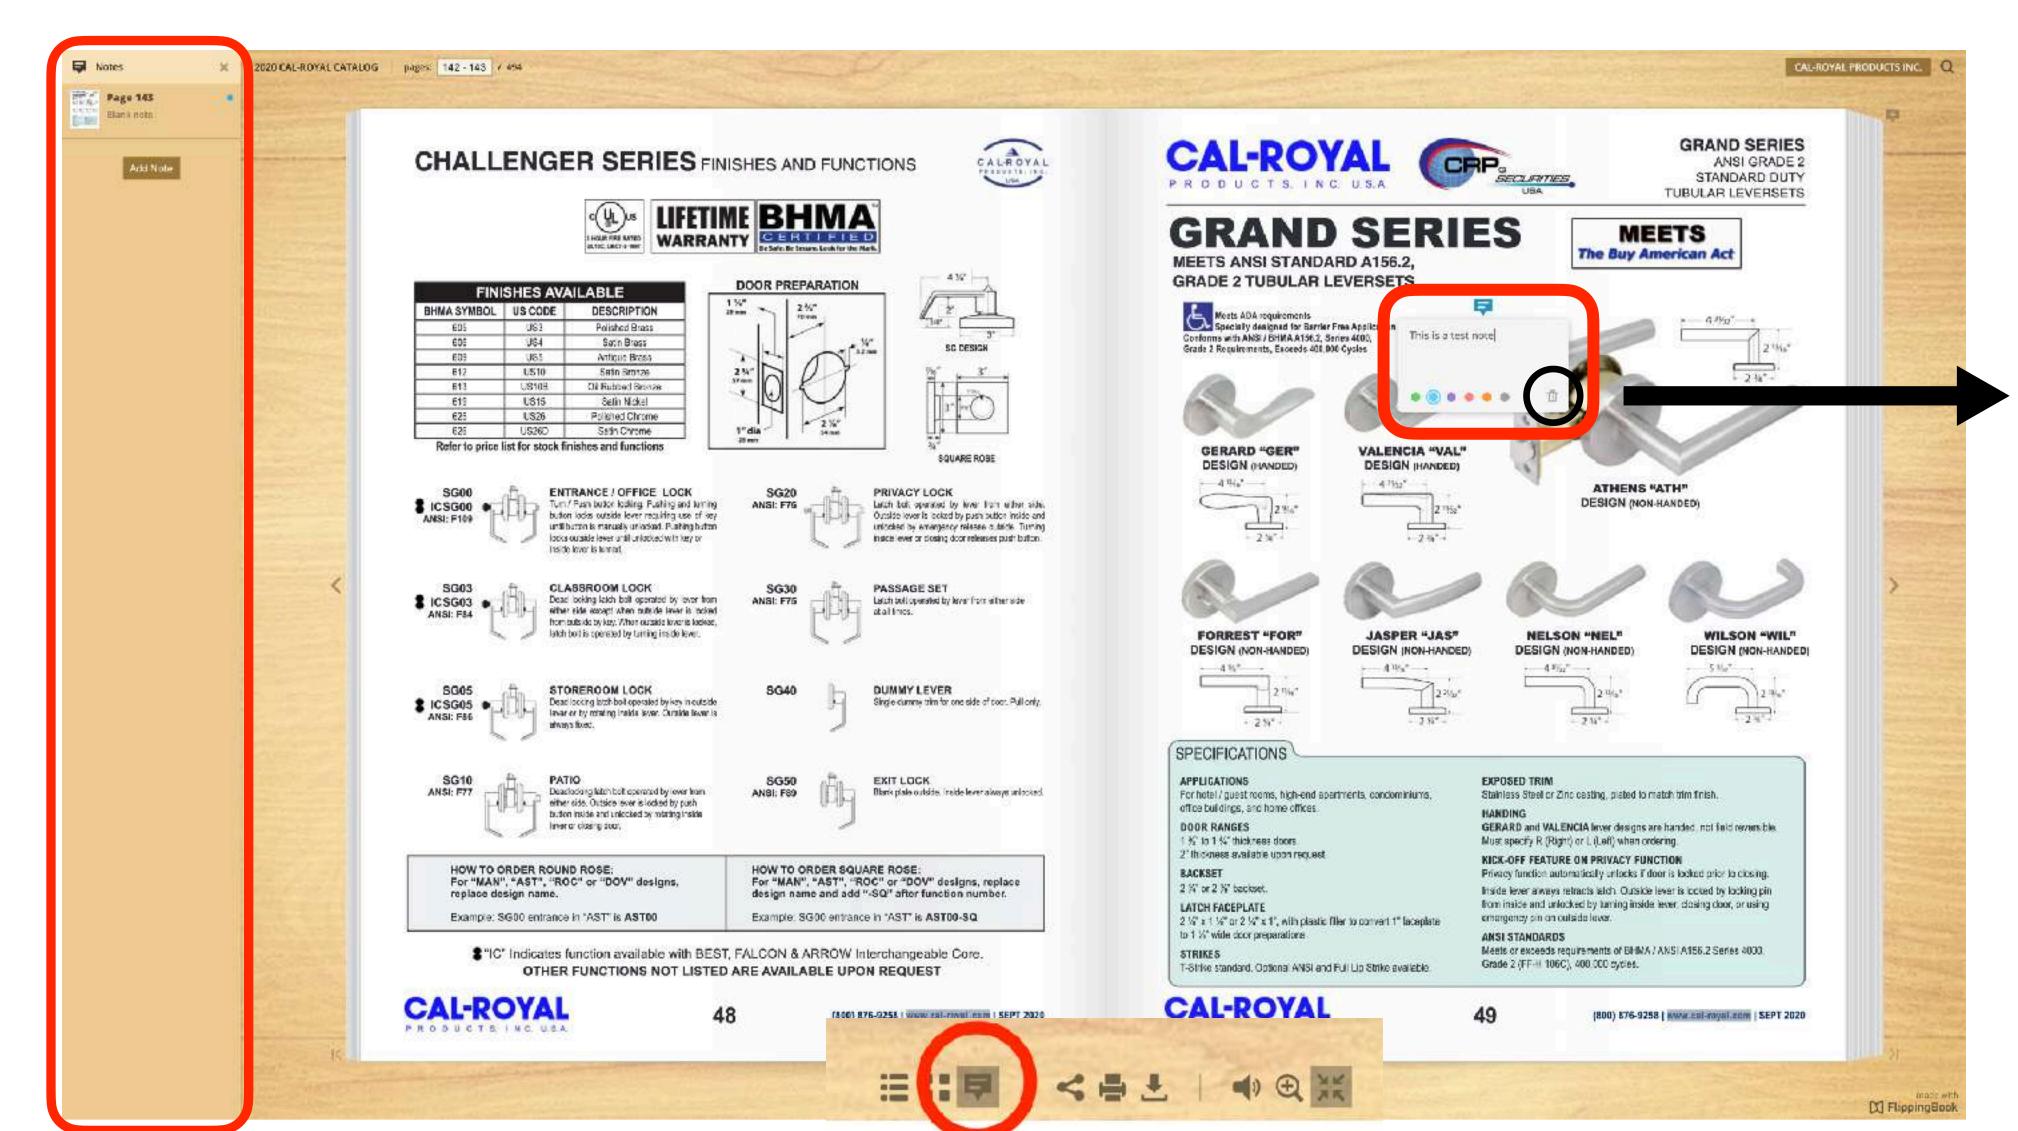

#### **Notes Button**

Use this button to create notes on each page, and see all of your notes on the left hand side of the page.

Use this button to delete unwanted notes.