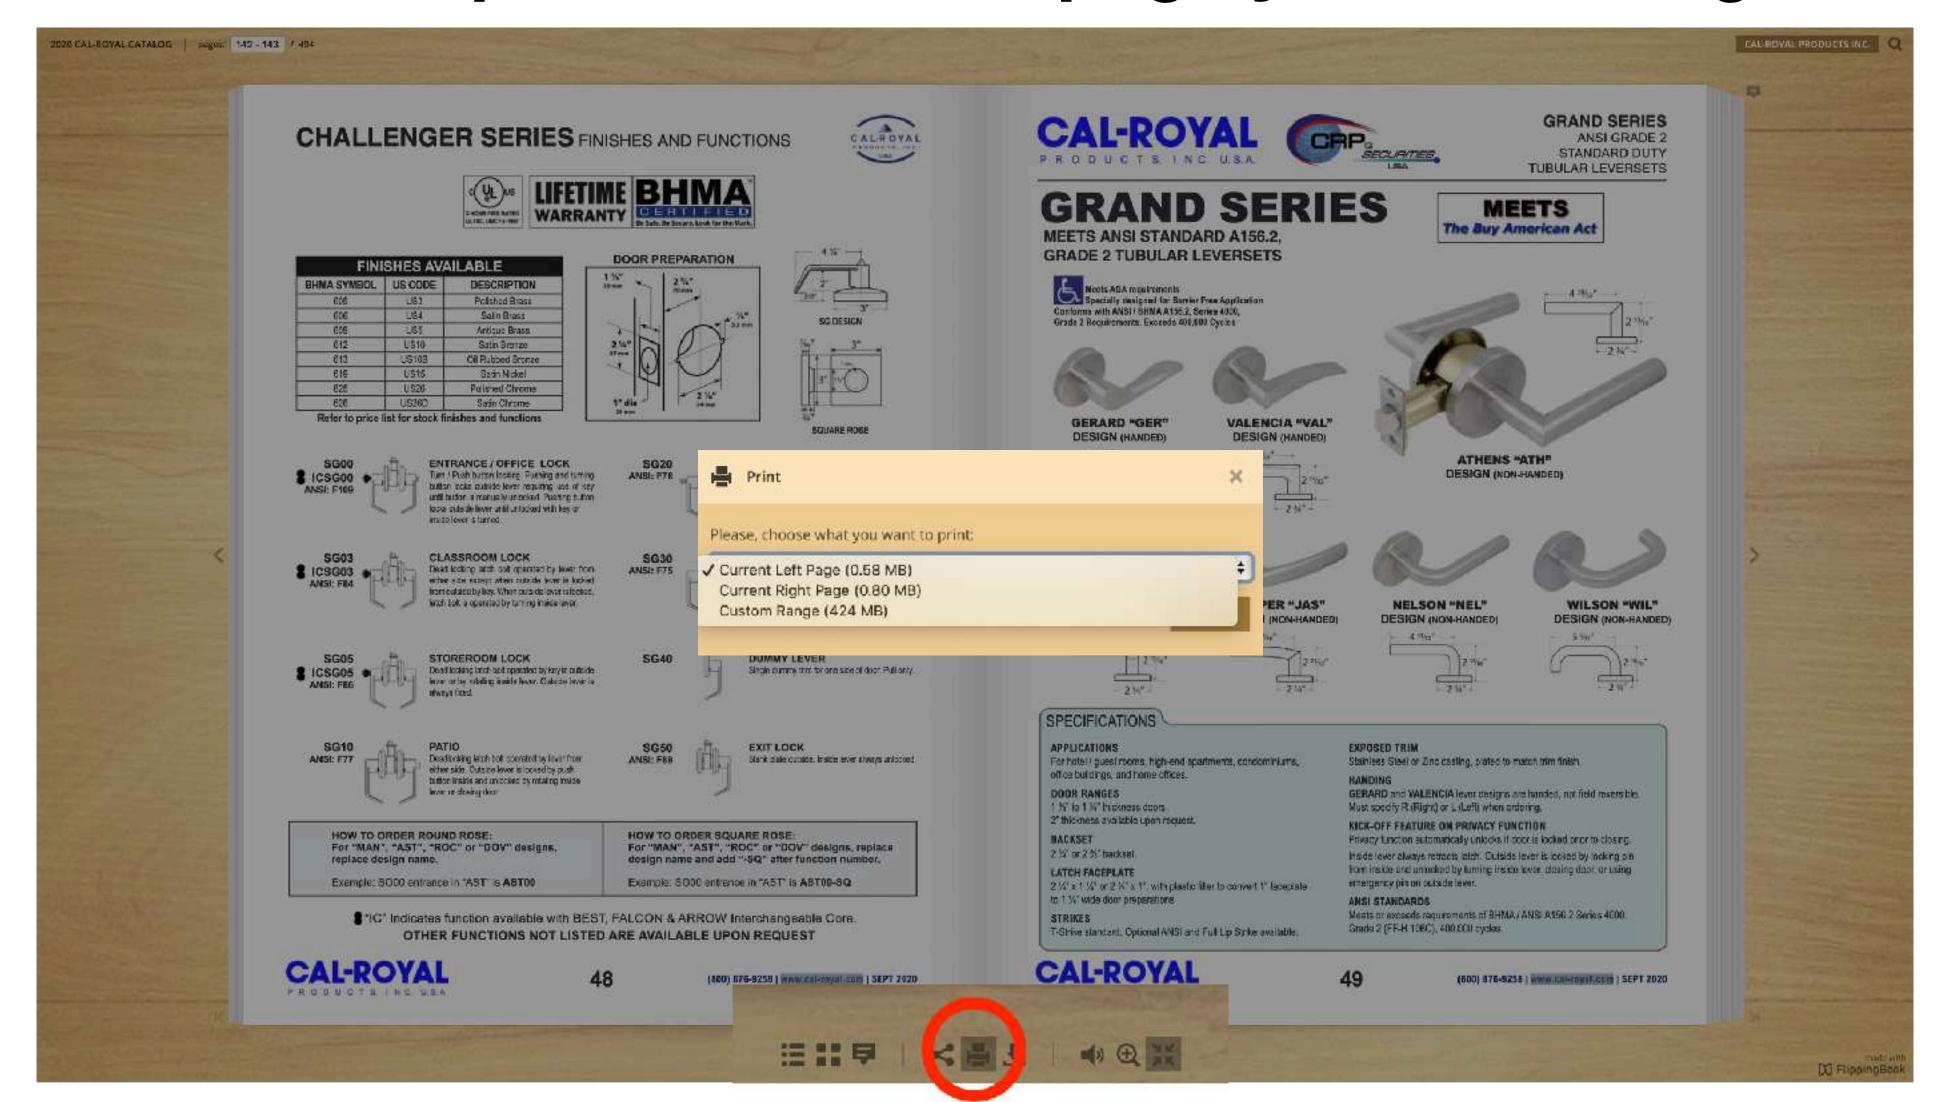

w Button

Use this button to display the pages of the catalog as thumbnails for a preview of all of the pages.





#### **Notes Button**

Use this button to create notes on each page, and see all of your notes on the left hand side of the page.



Use this button to delete unwanted notes.



#### Search Tool Button

Use this button to search the entire catalog for specific parts, series, items, etc.





### **Download Button**

Use this button to download the entire catalog or the current page you're viewing. (Downloads can be onto computers, phones or tablets)





### **Share Button**

Use this button to share the catalog or specific page you're viewing.



Check this box to share the current page you're on.



# Print Button

Use this button to print the current page you're viewing.





# Other Buttons

#### Sound on/off, Zoom mode, Enter Full Screen (from left to right)