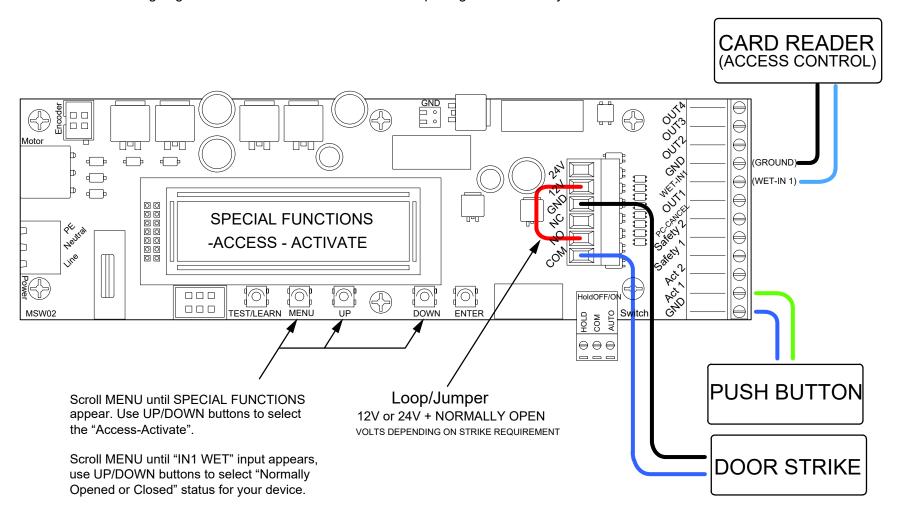

When EAC device is going to release e-Strike and activate door opening simultaneously when connected to a standard e-Strike.

The illustration and technical description in this cut sheet is current as of the date in version date on the right. Cal-Royal Product reserves the right to, and may, on occasions, make changes and/or improvements in designs and dimensions without prior notice.

City of Commerce CA 90040 USA Tel.# (323) 888-6601 FAX # (323) 888-6699 WEB SITE: CAL-ROYAL.COM

ITEM NO. 8600

**DESCRIPTION:** OPERATOR WITH CARD READER, PUSH BUTTON AND DOOR STIKE Series WIRING DIAGRAM