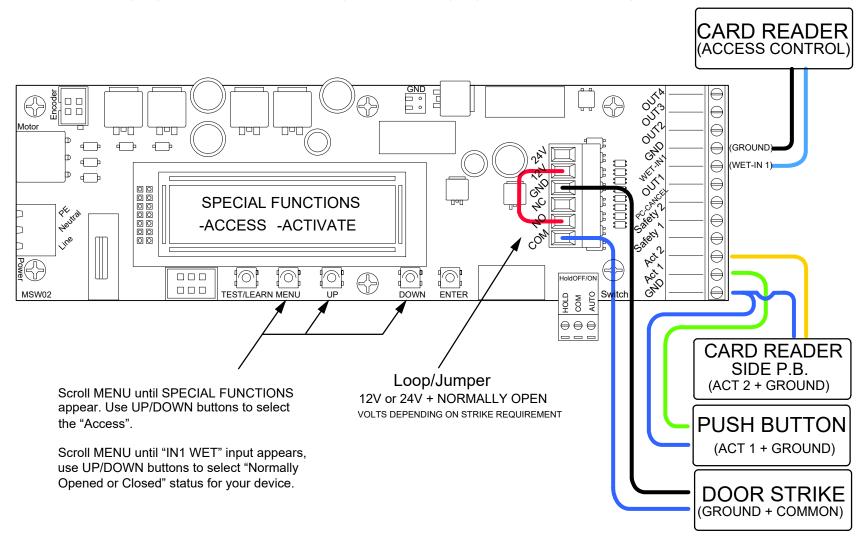

When EAC device is going to release e-Strike then using Push Button is going to activate door opening when connected to a satandard e-Strike

The illustration and technical description in this cut sheet is current as of the date in version date on the right. Cal-Royal Product reserves the right to, and may, on occasions, make changes and/or improvements in designs and dimensions without prior notice.

WIRING DIAGRAM

City of Commerce CA 90040 USA Tel.# (323) 888-6601 FAX # (323) 888-6699 CAL-ROYAL COM

ITEM NO. **DESCRIPTION:** 8600 OPERATOR WITH 2 CARD READER, PUSH BUTTON AND DOOR STIKE Series

NOT TO SCALE PAGE 1 OF 1