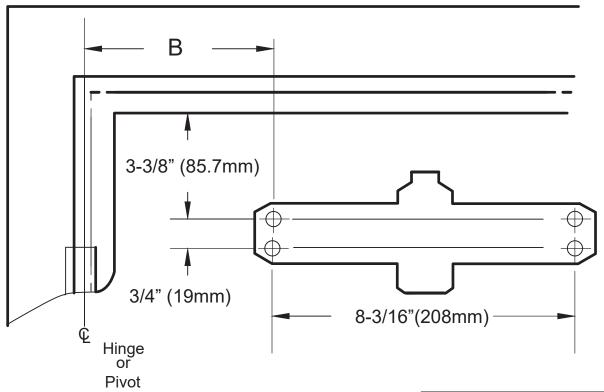

## Fasteners:

- $\# \frac{1}{2}$  20 Machine Screw
- # 14 all purpose screws

| OPENING   | DIM. A               | DIM. B                |  |  |  |
|-----------|----------------------|-----------------------|--|--|--|
| To 120°   | 8-5/8"<br>(219mm)    | 7-13/16"<br>(198.4mm) |  |  |  |
| 120°-180° | 6-9/16"<br>(166.7mm) | 5-5/8"<br>(142.9mm)   |  |  |  |

NOTE: Illustration shows LEFT HAND DOOR configuration. For RIGHT HAND DOOR, reverse template.

The illustration and technical description in this cut sheet is current as of the date in version date on the right.
Cal-Royal Product reserves the right to, and may, on occasions, make changes and/or improvements in designs and dimensions without prior notice.

| 6605 Flotilla Street                                          | ITEM NO.             | DESCRIPTION          | NOT         | UNIT                                                   | Prepared By:    | DATE | DWG. NO.  |
|---------------------------------------------------------------|----------------------|----------------------|-------------|--------------------------------------------------------|-----------------|------|-----------|
| CA U-R O Y A L FAX # (323) 888-6691 PRODUCTS, IN C. WEB SITE: | 720 SERIES<br>SIZE 2 | TEMPLATE - PUSH SIDE | SCALE SH    | PRIMARY DIMENSION<br>SHOWN IN INCHES,<br>DIMENSIONS IN | BBT / ADG / CVL | 1 1  | DCT1030-C |
| USA CAL-ROYAL.COM Email: sales@cal-royal.com                  |                      |                      | PAGE 1 of 1 | () ARE MM                                              |                 |      | REV       |