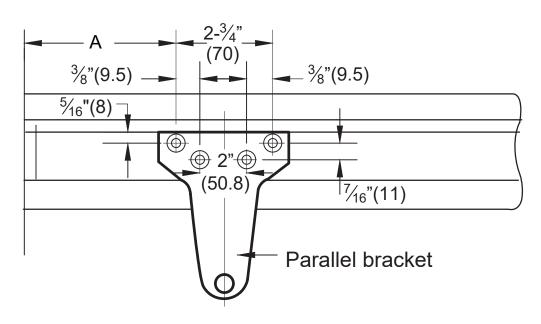

## Fasteners:

- $\# \frac{1}{2}$  20 Machine Screw
- # 14 all purpose screws

| OPENING   | DIM. A               | DIM. B                |  |  |  |
|-----------|----------------------|-----------------------|--|--|--|
| To 120°   | 8-5/8"<br>(219mm)    | 7-13/16"<br>(198.4mm) |  |  |  |
| 120°-180° | 6-9/16"<br>(166.7mm) | 5-5/8"<br>(142.9mm)   |  |  |  |

NOTE: Illustration shows LEFT HAND DOOR configuration. For RIGHT HAND DOOR, reverse template.

The illustration and technical description in this cut sheet is current as of the date in version date on the right.
Cal-Royal Product reserves the right to, and may, on occasions, make changes and/or improvements in designs and dimensions without prior notice.

| 6605 Flotilla Street                                          | ITEM NO.             | DESCRIPTION          | NOT         | UNIT                                                   | Prepared By:    | DATE | DWG. NO.  |
|---------------------------------------------------------------|----------------------|----------------------|-------------|--------------------------------------------------------|-----------------|------|-----------|
| CA U-R O Y A L FAX # (323) 888-6691 PRODUCTS, IN C. WEB SITE: | 720 SERIES<br>SIZE 2 | TEMPLATE - PUSH SIDE | SCALE SH    | PRIMARY DIMENSION<br>SHOWN IN INCHES,<br>DIMENSIONS IN | BBT / ADG / CVL | 1 1  | DCT1030-C |
| USA CAL-ROYAL.COM Email: sales@cal-royal.com                  |                      |                      | PAGE 1 of 1 | () ARE MM                                              |                 |      | REV       |