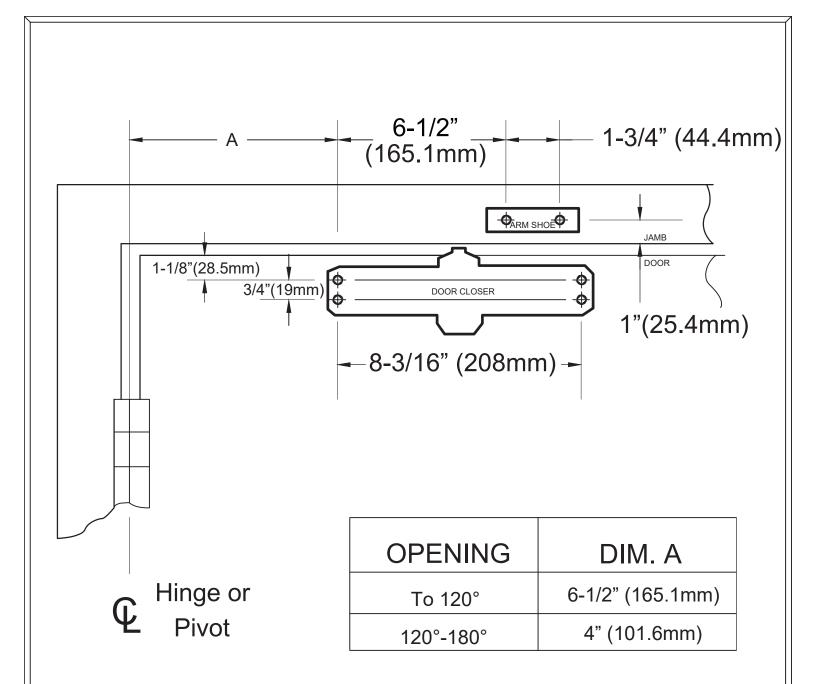

## Fasteners:

- $\# \frac{1}{2}$  20 Machine Screw # 14 all purpose screws

NOTE: Illustration shows LEFT HAND DOOR configuration. For RIGHT HAND DOOR, reverse template.

The illustration and technical description in this cut sheet is current as of the date in version date on the right. Cal-Royal Product reserves the right to, and may, on occasions, make changes and/or improvements in designs and dimensions without prior notice.

| 6605 Flotilla Street                                                                      | ITEM NO.             | DESCRIPTION                                                         | NOT                | UNIT                                                                | Prepared By: | DATE | DWG. NO. |
|-------------------------------------------------------------------------------------------|----------------------|---------------------------------------------------------------------|--------------------|---------------------------------------------------------------------|--------------|------|----------|
| City of Commerce CA 90040 USA CA L-R O YA L FAX # (223) 888-6609 PRODUCTS, INC. WEB SITE: | 720 SERIES<br>SIZE 2 | 720 DOOR CLOSER<br>REGULAR ARM INSTALLATION<br>TEMPLATE - PULL SIDE | NOT<br>TO<br>SCALE | PRIMARY DIMENSION<br>SHOWN IN INCHES,<br>DIMENSIONS IN<br>() ARE MM |              |      |          |
| CAL-ROYAL.COM<br>Email: sales@cal-royal.com                                               |                      |                                                                     | PAGE 1 of 1        | () ARE MINI                                                         |              |      | REV      |