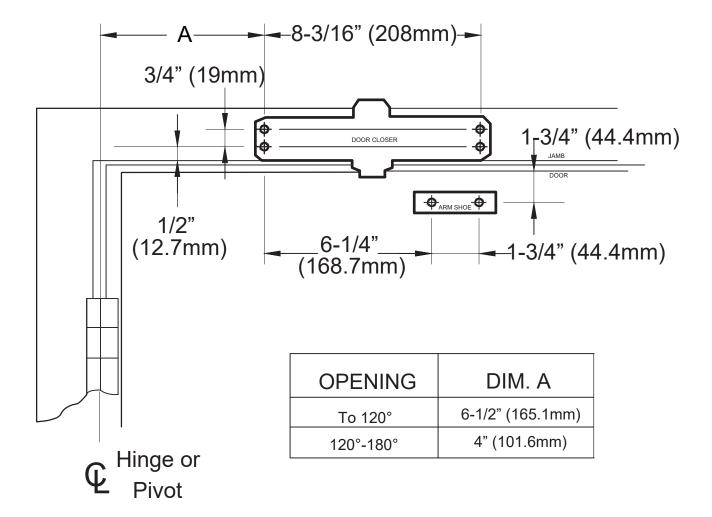

## Fasteners:

- $\# \frac{1}{2}$  20 Machine Screw
- # 14 all purpose screws

NOTE: Illustration shows LEFT HAND DOOR configuration. For RIGHT HAND DOOR, reverse template.

The illustration and technical description in this cut sheet is current as of the date in version date on the right.

Cal-Royal Product reserves the right to, and may, on occasions, make changes and/or improvements in designs and dimensions without prior notice.

| 6605 Flotilla Street                                    | ITEM NO.             | DESCRIPTION             | NOT                | UNIT                                                   | Prepared By:    | DATE       | DWG. NO.  |
|---------------------------------------------------------|----------------------|-------------------------|--------------------|--------------------------------------------------------|-----------------|------------|-----------|
| CAL-ROYAL FAX# (323) 888-6601 PRODUCTS, IN C. WEB SITE: | 720 SERIES<br>SIZE 2 | TOF JAINID INSTALLATION | NOT<br>TO<br>SCALE | PRIMARY DIMENSION<br>SHOWN IN INCHES,<br>DIMENSIONS IN | BBT / ADG / CVL | 04/21/2022 | DCT1030-B |
| USA CAL-ROYAL.COM Email: sales@cal-royal.com            | SIZE Z               | TEMPLATE - PUSH SIDE    | PAGE 1 of 1        | () ARE MM                                              |                 |            | REV       |