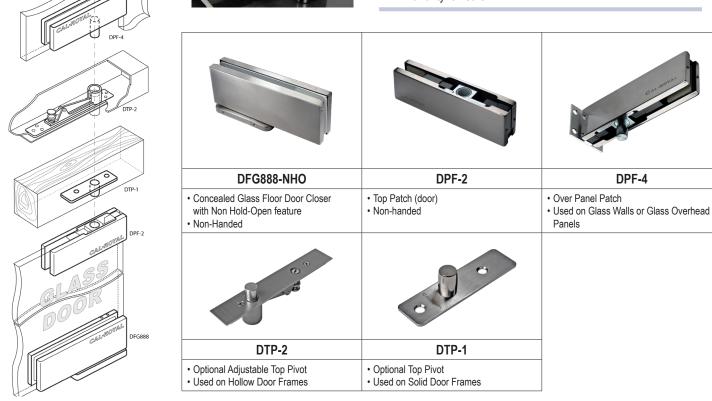

r Door Closer





- Standard Concealed Glass Floor Door Closer with Hold-Open
- Also available with Non Hold-Open option (**DFG888-NHO**)
- Quick and Easy Installation with Smooth Movement
- No Need to Have the Preset on the Floor
- Easy Installation with Base Seat Adjustable for ± 0.12" (±3mm) Backward and Forward, ± 0.12" (±3mm) Left and Right, and for 4° Alignment Adjustment

## **FEATURES**

- Suggested Door Width: 29.5" 39.4" (750-1000mm)
- Door Weight: 220 lbs. (100kgs)
- Dimensions: Length: 7.32" (186mm)

Width: 2.68" (68mm) Thickness: 1.42" (36mm)

- Angle of Opening: 150° for both left and right opening (double action)
- Closing Speed: Optional
- Braking Speed: Optional
- Hold-Open: 90°; Optional Non Hold-Open (DFG888-NHO)
- Stock Item with Hold-Open Feature
- Warranty: 5 Years





DPF-4