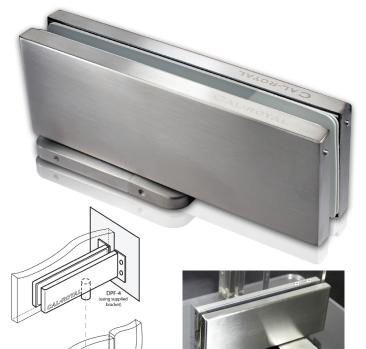

## DFG888 Concealed Glass Floor Door Closer

- Standard Concealed Glass Floor Door Closer with Hold-Open
- Also available with Non Hold-Open option (**DFG888-NHO**)
- Quick and Easy Installation with Smooth Movement
- No Need to Have the Preset on the Floor
- Easy Installation with Base Seat Adjustable for ± 0.12" (±3mm) Backward and Forward, ± 0.12" (±3mm) Left and Right, and for 4° Alignment Adjustment

## **FEATURES**

- Suggested Door Width: 29.5" 39.4" (750-1000mm)
- Door Weight: 220 lbs. (100kgs)
- Dimensions: Length: 7.32" (186mm)

Width: 2.68" (68mm) Thickness: 1.42" (36mm)

- Angle of Opening: 150° for both left and right opening (double action)
- Closing Speed: Optional
- Braking Speed: Optional
- Hold-Open: 90°; Optional Non Hold-Open (DFG888-NHO)
- Stock Item with Hold-Open Feature
- Warranty: 5 Years