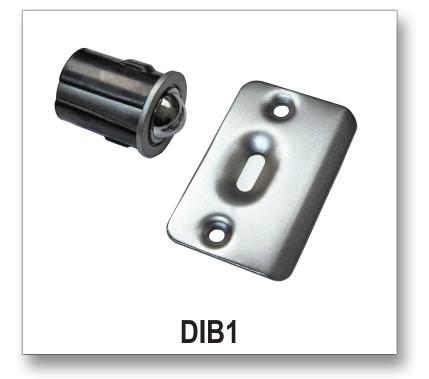

# DIB1 ADJUSTABLE DRIVE-IN BALL CATCH

#### Features

• Jamb-mounted lip strike

#### Application

 Generally used on closet doors where latch is not used or needed

#### Bore

• 15/16"