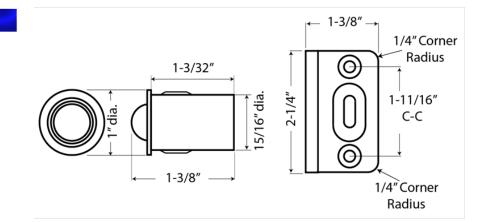

# CLOSET HARDWARE HARDWARE



# DIB1 ADJUSTABLE DRIVE-IN BALL CATCH

#### Features

• Jamb-mounted lip strike

#### Application

 Generally used on closet doors where latch is not used or needed

#### Bore

• 15/16"

# Material

Die Cast

# **Finishes**

- US3 Bright Brass
- US5 Satin Brass, Oxidized
- US10B Antique Bronze
- US15 Satin Nickel
- US15A Satin Nickel, Oxidized
- US26 Bright Chrome
- US26D Satin Chrome
- US1 Black

# **Code Compliance**

Conforms to ANSI/BHMA A156.9
B23013





# CAL-ROYAL PRODUCTS, INC.

6605 Flotilla St., City of Commerce, CA 90040 U.S.A. Phone: (323) 888-6601 • (800) 876-9258 • Fax: (323) 888-6699 • (800) 222-3316 Email: sales@cal-royal.com • Website: www.cal-royal.com The illustration and technical description in this cut sheet is current as of the date in the version date on the right. Cal-Royal Product reserves the right to, and may, on occassions, make changes and/or improvements in designs and dimensions without prior notice.