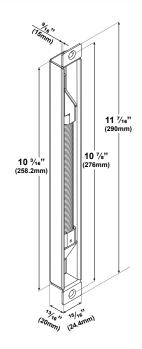

#### **Specifications**

- Stainless Steel Flex Conduit and Case
- Square Mounting Tabs for easy recessed installation
- Dimensions: 11 7/16" L x 15/16" W x 13/16" D
   ( 290mm L x 24.5mm W x 20mm D )
- Inside Conduit Diameter: 3/8" (10mm)
- Outside Conduit Diameter: 9/16" (14.5mm)