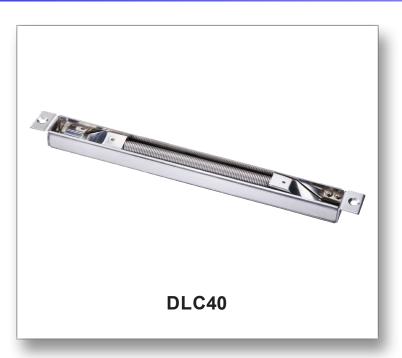

# DLC40 CONCEALED DOOR LOOP

#### **Features**

- Mortise Mounted Power Transfer Door Loop
- It offers a protective means of running wires from the frame to door installed with electrical devices, such as electrified locks.
- These power transfer door loops prevent foreign objects from damaging the wires and also produce aesthetically pleasing appearance.

#### **Specifications**

- Stainless Steel Flex Conduit and Case
- Square Mounting Tabs for easy recessed installation
- Dimensions: 11 7/16" L x 15/16" W x 13/16" D
   ( 290mm L x 24.5mm W x 20mm D )
- Inside Conduit Diameter: 3/8" (10mm)
- Outside Conduit Diameter: 9/16" (14.5mm)