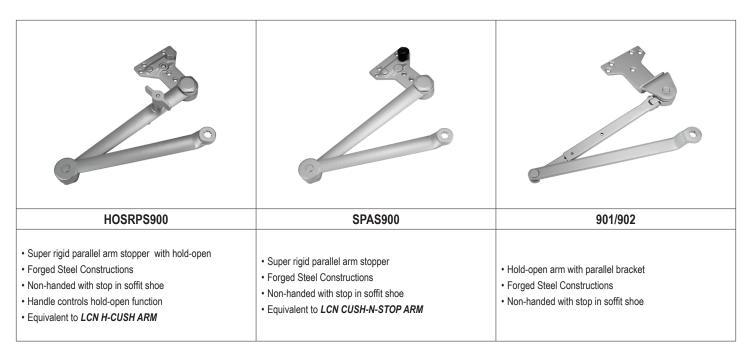

- Adjustable Closing and Latching Speed by Two Separate Regulating Valves
- Optional Adjustable Delayed Action For Handicapped or Elderly

| SPAS900                                                                                                                                                     | HOSRPS/900                                                                                                                                                                                     |  |
|-------------------------------------------------------------------------------------------------------------------------------------------------------------|------------------------------------------------------------------------------------------------------------------------------------------------------------------------------------------------|--|
| Super rigid parallel arm stopper     Forged Steel Constructions     Non-handed with stop in soffit shoe     Equivalent to LCN CUSH-N-STOP ARM               | Super rigid parallel arm stopper with hold-open     Forged Steel Constructions     Non-handed with stop in soffit shoe     Handle controls hold-open function     Equivalent to LCN H-CUSH ARM |  |
|                                                                                                                                                             |                                                                                                                                                                                                |  |
| 900SPRING                                                                                                                                                   | 901/902                                                                                                                                                                                        |  |
| Super rigid parallel arm stopper Forged Steel Constructions Non-handed parallel arm Spring loaded stop in the soffit shoe Equivalent to LCN SPRING CUSH ARM | Hold-open arm with parallel bracket     Forged Steel Constructions     Non-handed with stop in soffit shoe                                                                                     |  |