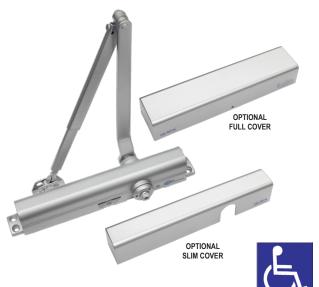

CR801 / CR801S SERIES

ANSI 156.4 Grade 1,Slim / Full Cover Multi-Size, Full Feature Closer
UL Listed, Conforms to Standards UL10C and UBC7-2-1997 **BHMA Certified Lifetime Warranty** 

- Cal-Royal's Finest Hydraulic Door Closer Series Meeting the Highest Industry Standards, Grade 1
- Heavy-Duty Double Lever Arm With Extra Smooth Action Full Feature Multi-Size Commercial Door Closer For Use In Office Buildings, Shopping Centers And Other Commercial Buildings
- Non-Sized, 1 thru 6 FACTORY PRESET SIZE 3
- Door Weights: 30-260 lbs (All Models)
- Adjustable Closing and Latching Speed by Two Separate Regulating Valves
- Optional Adjustable Delayed Action / Barrier Free For Handicapped Or Elderly