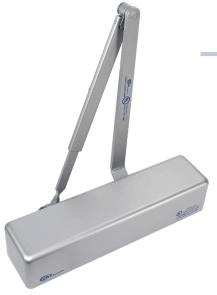

### 900 SERIES

ANSI 156.4 Grade 1, Full Cover, Multi-Size Full Feature Closer UL Listed, Conforms to Standards UL10C and UBC7-2-1997 BHMA Certified Lifetime Warranty

# MEETS The Buy American Act (SPECIFY MADE IN KOREA WHEN ORDERING)

- Cal-Royal's Finest Hydraulic Door Closer Series
   Meeting The Highest Industry Standards Grade 1
- Heavy-Duty Full Feature Multi-Size Commercial Door Closer For Use In Office Buildings, Shopping Center And Other Commercial Buildings
- Non-Sized, 1 thru 6 FACTORY PRESET SIZE 3
- Door Weights: 30-260 lbs (All Models)