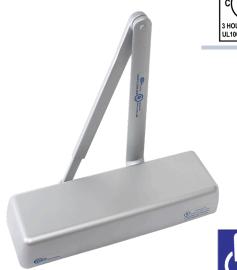

## CR441 SERIES

ANSI 156.4 Grade 1, Full Cover Multi-Size, Full Feature Closer UL Listed, Conforms to Standards UL10C and UBC7-2-1997 BHMA Certified Lifetime Warranty

#### **MEETS**

The Buy American Act (SPECIFY MADE IN KOREA WHEN ORDERING)

- Cal-Royal's Finest Hydraulic Door Closer Series Meeting The Highest Industry Standards, Grade 1
- Heavy-Duty Double Lever Arm With Extra Smooth Action Full Feature Multi-Size Commercial Door Closer For Use In Office Buildings, Shopping Centers and other Commercial Buildings
- Non-Sized, 1 thru 6 FACTORY PRESET SIZE 3 Meets ADA
- Door Weights: 30-260 lbs
- Adjustable Closing and Latching Speed by Two Separate Regulating Valves
- Optional Adjustable Delayed Action / Barrier Free for Handicapped Or Elderly