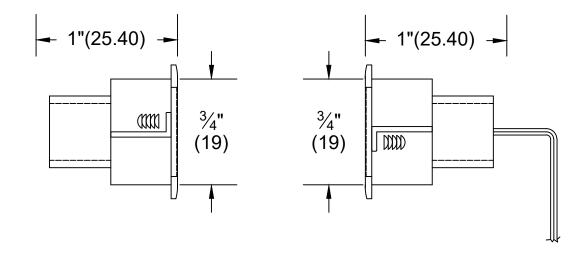

## **Installation Instruction:**

- Drill a hole  $\frac{3}{4}$ " in diameter and 1" deep for the contact
- Drill a hole  $\frac{3}{4}$ " in diameter and 1" deep for the magnet. "See the illustration above".
- Press the magnet into the door and then push the contact into the door frame.
- Connect the NC and COM from the contact to the applicable circuit.