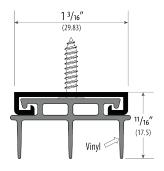

### **DS-414**

LENGTH: 36" & 48"
VINYL SEAL INSERT
MILL FINISH ALUMINUM
& DURO FINISH

#### Packaging includes:

Screws for Wood doors - # 6 x 5/8" Metal doors - # 6 x 5/8"