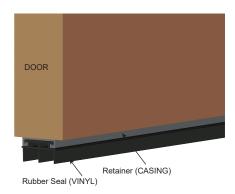

## **Installation Guidelines:**

- 1. Remove the door if necessary to prepare the bottom of the door prior to installation of door shoe.
- Measure, mark, and trim door shoe exact to the full width of the door.
   Trim seal 1/16" longer than trimmed door shoe on each end. Crimp ends to secure insert.
- 3. Drill pilot holes in header stop for the screw at marks.
- Slide door shoe in place and insert screws.
   Adjust to ensure light even contact with threshold.
   Fasten the screws.