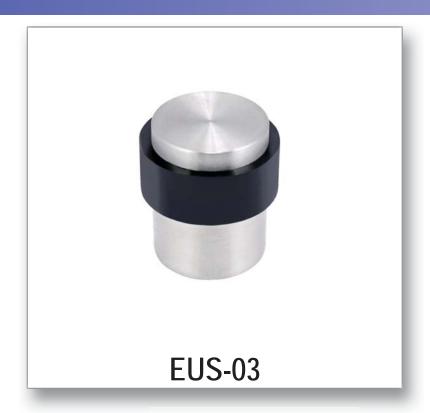

### **EUS-03**

#### **Features**

- Easy installation
- Sleek, modern design
- #4 X 1 <sup>1</sup>/<sub>2</sub>" wood screw with plastic
- Residential and light commercial
- Durable rubber tip

#### **Material**

Stainless Steel

#### **Projection**

1 <sup>9</sup>/<sub>16</sub>"

#### **Finishes**

US26D - Satin Chrome

BHC-7012-03/23-1of1