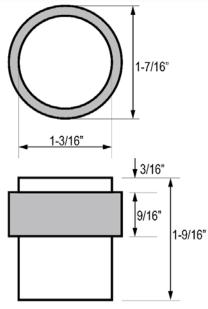

# SOLID BRASS DOOR STOPS BUILDERS HARDWARE







## 1-9/16" STAINLESS STEEL, FLOOR MOUNT

### **EUS-03**

#### **Features**

- Easy installation
- Sleek, modern design
- #4 X 1 <sup>1</sup>/<sub>2</sub>" wood screw with plastic
- Residential and light commercial
- Durable rubber tip

#### **Material**

Stainless Steel

#### **Projection**

1 <sup>9</sup>/<sub>16</sub>"

#### **Finishes**

US26D - Satin Chrome





BHC-7012-03/23-1of1

#### CAL-ROYAL PRODUCTS, INC.

6605 Flotilla St., City of Commerce, CA 90040 U.S.A. Phone: (323) 888-6601 • (800) 876-9258 • Fax: (323) 888-6699 • (800) 222-3316 Email: sales@cal-royal.com • Website: www.cal-royal.com

The illustration and technical description in this cut sheet is current as of the date in the version date on the right. Cal-Royal Product reserves the right to, and may, on occassions, make changes and/or improvements in designs and dimensions without prior notice.

**VERSION** 2023.1.0

© Cal-Royal Products, Inc. 2023