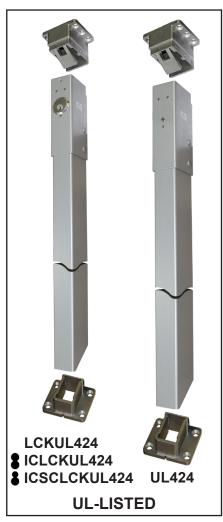

## Removable and Lockable Mullions CAL-ROYAL

| MODEL#                | DESCRIPTION                                                                                                                                                                                                                                                                                                                                                     |
|-----------------------|-----------------------------------------------------------------------------------------------------------------------------------------------------------------------------------------------------------------------------------------------------------------------------------------------------------------------------------------------------------------|
| NON-FIRE RATED A      | PPLICATIONS                                                                                                                                                                                                                                                                                                                                                     |
| 418                   | Removable extruded aluminum mullion includes top and bottom retainer supplied as a stock 96" for non-fire rated applications.                                                                                                                                                                                                                                   |
| FIRE-RATED APPLI      | CATIONS                                                                                                                                                                                                                                                                                                                                                         |
| 424                   | Fire Exit Mullion. 2" x 3" x 8' steel tubing round corner, iron construction with iron top and bottom retainers. To be used with two rim type devices on two independent active doors with full double door openings.                                                                                                                                           |
| UL424                 | <b>UL-Listed</b> Fire Exit Mullion. 2" x 3" x 8' steel tubing round corner, iron construction with iron top and bottom retainers. To be used with two rim type devices on two independent active doors with full double door openings.                                                                                                                          |
| LCKUL424              | Lockable. <b>UL-Listed</b> Fire Exit Mullion. 2" x 3" x 8' steel tubing round corner, iron construction with iron top and bottom retainers. To be used with two rim type devices on two independent active doors with full double door openings. <b>Schlage C</b> keyway.                                                                                       |
| S ICLCKUL424          | Lockable. <b>UL-Listed</b> Fire Exit Mullion. 2" x 3"x 8' steel tubing round corner, iron construction with iron top and bottom retainers. To be used with two rim type devices on two independent active doors with full double door openings. Interchangeable core locks will accept compatible 6 or 7 pin cores with <b>BEST</b> , <b>FALCON and ARROW</b> . |
| S ICSCLCKUL424        | Lockable. <b>UL-Listed</b> Fire Exit Mullion. 2" x 3" x 8' steel tubing round corner, iron construction with iron top and bottom retainers. To be used with two rim type devices on two independent active doors with full double door openings. Function available with Full size format, <b>Schlage</b> Interchangeable Core.                                 |
| ACCESSORIES           |                                                                                                                                                                                                                                                                                                                                                                 |
| 418 BRACKETS          | Top and bottom brackets with screw for 418 mullion                                                                                                                                                                                                                                                                                                              |
| 424 BRACKETS          | Top and bottom brackets with screw for 424 mullion                                                                                                                                                                                                                                                                                                              |
| <b>UL424 BRACKETS</b> | Top and bottom brackets with screw for UL424 mullion                                                                                                                                                                                                                                                                                                            |