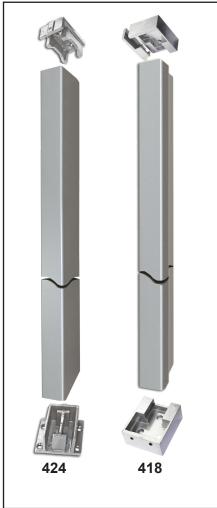

## Removable and Lockable Mullions CAL-ROYAL

| MODEL#                | DESCRIPTION                                                                                                                                                                                                                                                                                                                                                     |
|-----------------------|-----------------------------------------------------------------------------------------------------------------------------------------------------------------------------------------------------------------------------------------------------------------------------------------------------------------------------------------------------------------|
| NON-FIRE RATED A      | PPLICATIONS                                                                                                                                                                                                                                                                                                                                                     |
| 418                   | Removable extruded aluminum mullion includes top and bottom retainer supplied as a stock 96" for non-fire rated applications.                                                                                                                                                                                                                                   |
| FIRE-RATED APPLI      | CATIONS                                                                                                                                                                                                                                                                                                                                                         |
| 424                   | Fire Exit Mullion. 2" x 3" x 8' steel tubing round corner, iron construction with iron top and bottom retainers. To be used with two rim type devices on two independent active doors with full double door openings.                                                                                                                                           |
| UL424                 | <b>UL-Listed</b> Fire Exit Mullion. 2" x 3" x 8' steel tubing round corner, iron construction with iron top and bottom retainers. To be used with two rim type devices on two independent active doors with full double door openings.                                                                                                                          |
| LCKUL424              | Lockable. <b>UL-Listed</b> Fire Exit Mullion. 2" x 3" x 8' steel tubing round corner, iron construction with iron top and bottom retainers. To be used with two rim type devices on two independent active doors with full double door openings. <b>Schlage C</b> keyway.                                                                                       |
| S ICLCKUL424          | Lockable. <b>UL-Listed</b> Fire Exit Mullion. 2" x 3"x 8' steel tubing round corner, iron construction with iron top and bottom retainers. To be used with two rim type devices on two independent active doors with full double door openings. Interchangeable core locks will accept compatible 6 or 7 pin cores with <b>BEST</b> , <b>FALCON and ARROW</b> . |
| S ICSCLCKUL424        | Lockable. <b>UL-Listed</b> Fire Exit Mullion. 2" x 3" x 8' steel tubing round corner, iron construction with iron top and bottom retainers. To be used with two rim type devices on two independent active doors with full double door openings. Function available with Full size format, <b>Schlage</b> Interchangeable Core.                                 |
| ACCESSORIES           |                                                                                                                                                                                                                                                                                                                                                                 |
| 418 BRACKETS          | Top and bottom brackets with screw for 418 mullion                                                                                                                                                                                                                                                                                                              |
| 424 BRACKETS          | Top and bottom brackets with screw for 424 mullion                                                                                                                                                                                                                                                                                                              |
| <b>UL424 BRACKETS</b> | Top and bottom brackets with screw for UL424 mullion                                                                                                                                                                                                                                                                                                            |