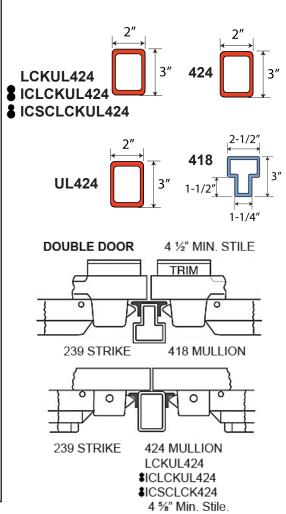

## Removable and Lockable Mullions CAL-ROYAL

| MODEL#                | DESCRIPTION                                                                                                                                                                                                                                                                                                                                                     |
|-----------------------|-----------------------------------------------------------------------------------------------------------------------------------------------------------------------------------------------------------------------------------------------------------------------------------------------------------------------------------------------------------------|
| NON-FIRE RATED A      | PPLICATIONS                                                                                                                                                                                                                                                                                                                                                     |
| 418                   | Removable extruded aluminum mullion includes top and bottom retainer supplied as a stock 96" for non-fire rated applications.                                                                                                                                                                                                                                   |
| FIRE-RATED APPLI      | CATIONS                                                                                                                                                                                                                                                                                                                                                         |
| 424                   | Fire Exit Mullion. 2" x 3" x 8' steel tubing round corner, iron construction with iron top and bottom retainers. To be used with two rim type devices on two independent active doors with full double door openings.                                                                                                                                           |
| UL424                 | <b>UL-Listed</b> Fire Exit Mullion. 2" x 3" x 8' steel tubing round corner, iron construction with iron top and bottom retainers. To be used with two rim type devices on two independent active doors with full double door openings.                                                                                                                          |
| LCKUL424              | Lockable. <b>UL-Listed</b> Fire Exit Mullion. 2" x 3" x 8' steel tubing round corner, iron construction with iron top and bottom retainers. To be used with two rim type devices on two independent active doors with full double door openings. <b>Schlage C</b> keyway.                                                                                       |
| S ICLCKUL424          | Lockable. <b>UL-Listed</b> Fire Exit Mullion. 2" x 3"x 8' steel tubing round corner, iron construction with iron top and bottom retainers. To be used with two rim type devices on two independent active doors with full double door openings. Interchangeable core locks will accept compatible 6 or 7 pin cores with <b>BEST</b> , <b>FALCON and ARROW</b> . |
| S ICSCLCKUL424        | Lockable. <b>UL-Listed</b> Fire Exit Mullion. 2" x 3" x 8' steel tubing round corner, iron construction with iron top and bottom retainers. To be used with two rim type devices on two independent active doors with full double door openings. Function available with Full size format, <b>Schlage</b> Interchangeable Core.                                 |
| ACCESSORIES           |                                                                                                                                                                                                                                                                                                                                                                 |
| 418 BRACKETS          | Top and bottom brackets with screw for 418 mullion                                                                                                                                                                                                                                                                                                              |
| 424 BRACKETS          | Top and bottom brackets with screw for 424 mullion                                                                                                                                                                                                                                                                                                              |
| <b>UL424 BRACKETS</b> | Top and bottom brackets with screw for UL424 mullion                                                                                                                                                                                                                                                                                                            |