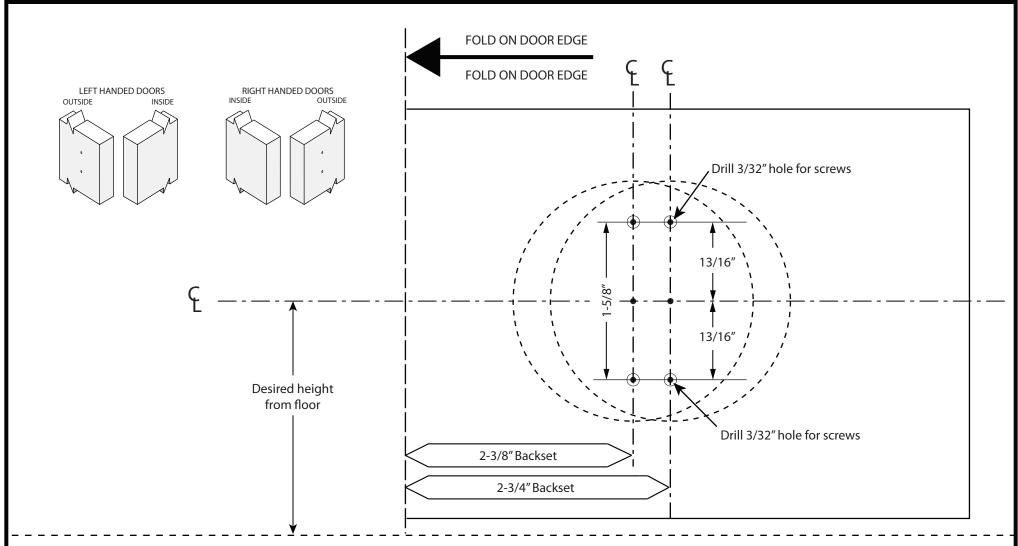

A. Fold and apply to high edge of door bevel and mark center of desired height from the floor.

B. Mark center on door face through guide on template for 2-3/4"(70mm) backset or as desired.

NOTE: NO DOOR PREPARATION IS NEEDED EXCEPT FOR THE 2 PILOT HOLES FOR THE SCREWS SUPPLIED.