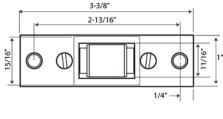

# **Features**

• Size: 1/8" x 1" x 3 3/8"

Depth: 1 <sup>13</sup>/<sub>16</sub>"

- Adjustable Nylon Roller
- Packed with Square Heavy Duty Cast 2 ¼" Full-Lip Strike
- Optional T-Strike (ARLSTRK62)