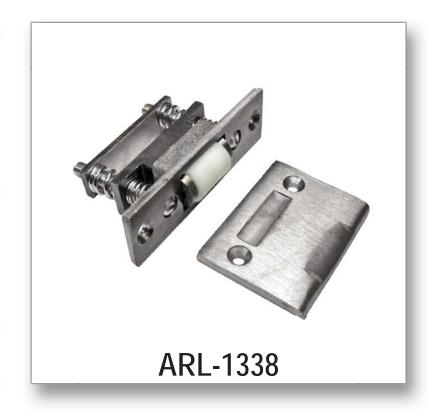

# HEAVY DUTY ROLLER CATCH ARL-1338

# **Features**

• Size: 1/8" x 1" x 3 3/8"

Depth: 1 <sup>13</sup>/<sub>16</sub>"

- Adjustable Nylon Roller
- Packed with Square Heavy Duty Cast 2 ¼" Full-Lip Strike
- Optional T-Strike (ARLSTRK62)