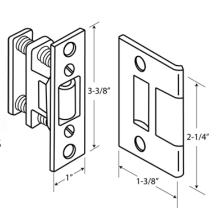

# **Features**

• Size: 1/8" x 1" x 3 3/8"

Depth: 1 <sup>13</sup>/<sub>16</sub>"

- Adjustable Nylon Roller
- Packed with Square Heavy Duty Cast 2 ¼" Full-Lip Strike
- Optional T-Strike (ARLSTRK62)