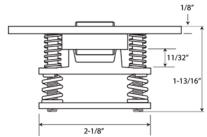

# **Features**

• Size: 1/8" x 1" x 3 3/8"

Depth: 1 <sup>13</sup>/<sub>16</sub>"

- Adjustable Nylon Roller
- Packed with Square Heavy Duty Cast 2 ¼" Full-Lip Strike
- Optional T-Strike (ARLSTRK62)