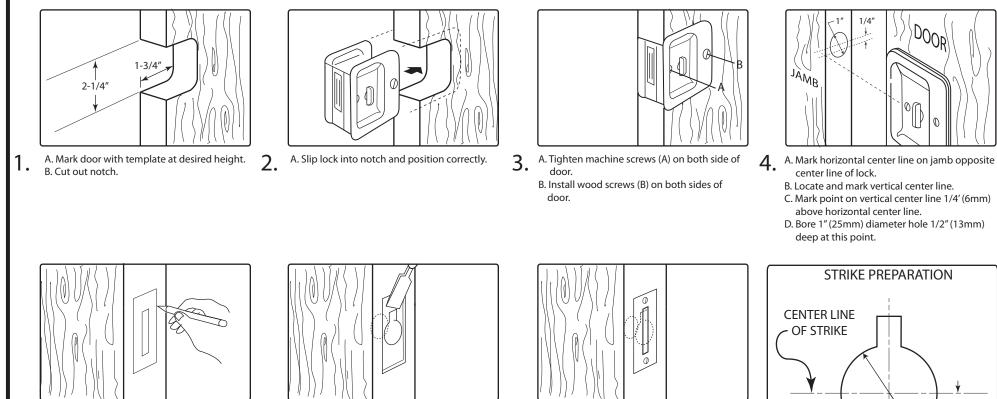

- 5. A. Place strike plate on door frame centered over 1" (25mm) hole drilled in step 4D. B. Outline the strike plate on the door jamb.
- 6.
  - A. Mortise jamb for strike 1/32" deep. B. Cut slight notch at top of the 1" hole for clearance of latch arm.
- 7. A. Install strike as shown.