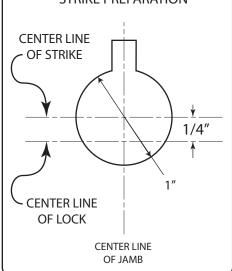

- 5. A. Place strike plate on door frame centered over 1" (25mm) hole drilled in step 4D. B. Outline the strike plate on the door jamb.
- 6.
  - A. Mortise jamb for strike 1/32" deep. B. Cut slight notch at top of the 1" hole for clearance of latch arm.
- 7. A. Install strike as shown.