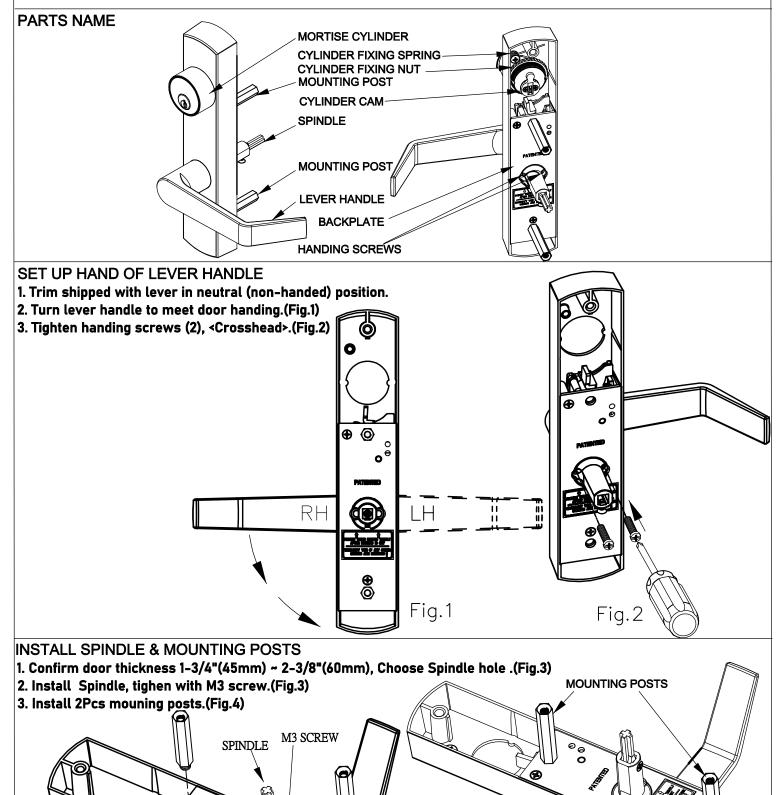

## INSTALLATION INSTRUCTION OF ESC-45 ESCUTCHEON LEVER TRIM

**6** 

for door thickness 1-3/4" (45mm)

for door thickness 2-3/8" (60mm)

Fig. 3

Fig.4