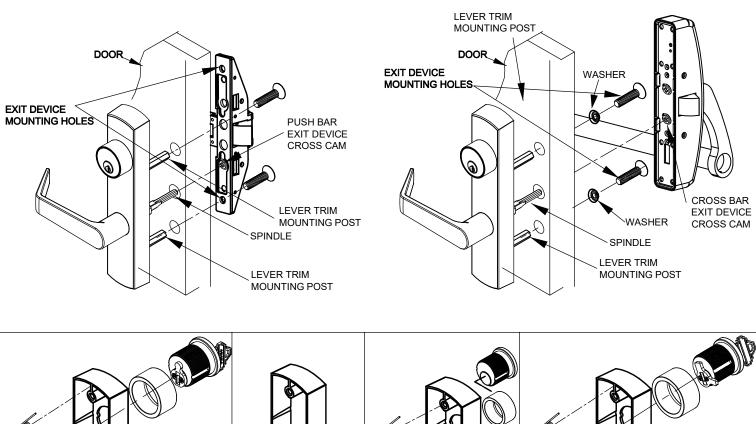

## INTALL ESCUTCHEON TRIM

- 1. Level ESC spindle at cross cam on back of exit device, and mounting posts at exit device mounting holes.
- 2. Install lever trim with exit device by fasten the screws with mouning posts.
- 3. Test installation by turning lever handle when lever trim is in unlock position to vertify the latch can be retracted smoothly.