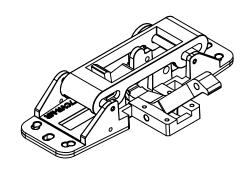

# INSTALLATION INSTRUCTION N-77CVR CONCEALED VERTICAL ROD EXIT DEVICE



## 1.INSTALL INNER CHASSIS & TOP LATCH



### 2.INSTALL BOTTOM LATCH (Skip this step if less Bottom Rod)

1 Attached Rod to Bottom latch



## 3.INSTALL TOP & BOTTOMSTRIKE (Please Follow TEMPLATE)

#### 1 TOP Strike

#### 2 Bottom Strike





#### TO CHANGE HAND OF N-77CVR EXIT DEVICE

1. LHR



- 2-1. Remove chassis pin & main slide & tube.
- 2-2. Remove lift lever & lift lever pin.
- 2-3. Rotate 180° main slide & lift lever



- 3-1. Reassemble lift lever at opposite side, as shown.
- 3-2. Replace main slide and chassis pin and lift lever pin. and fixed screw.



1. RHR Done.