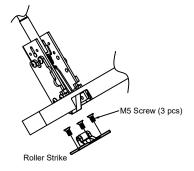

# INSTALLATION INSTRUCTION N-77CVR CONCEALED VERTICAL ROD EXIT DEVICE



## 1.INSTALL INNER CHASSIS & TOP LATCH



### 2.INSTALL BOTTOM LATCH (Skip this step if less Bottom Rod)

1 Attached Rod to Bottom latch



## 3.INSTALL TOP & BOTTOMSTRIKE (Please Follow TEMPLATE)

#### 1 TOP Strike

#### 2 Bottom Strike





#### TO CHANGE HAND OF N-77CVR EXIT DEVICE

1. LHR



- 2-1. Remove chassis pin & main slide & tube.
- 2-2. Remove lift lever & lift lever pin.
- 2-3. Rotate 180° main slide & lift lever



- 3-1. Reassemble lift lever at opposite side, as shown.
- 3-2. Replace main slide and chassis pin and lift lever pin. and fixed screw.



1. RHR Done.