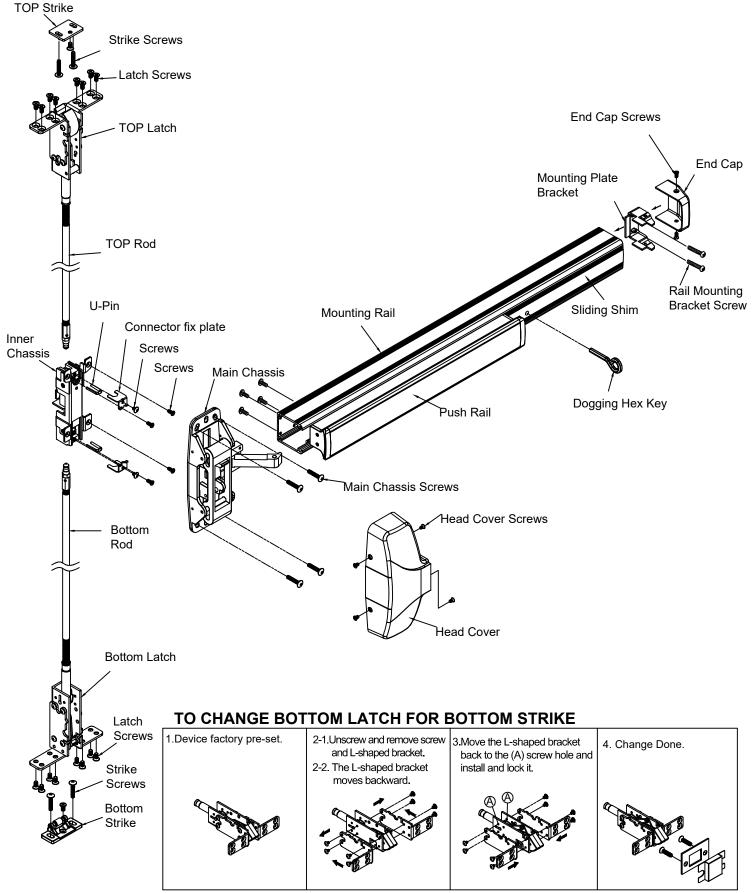

# INSTALLATION INSTRUCTION N-77CVR CONCEALED VERTICAL ROD EXIT DEVICE

## 3.INSTALL TOP & BOTTOMSTRIKE (Please Follow TEMPLATE)

#### 1 TOP Strike

#### 2 Bottom Strike