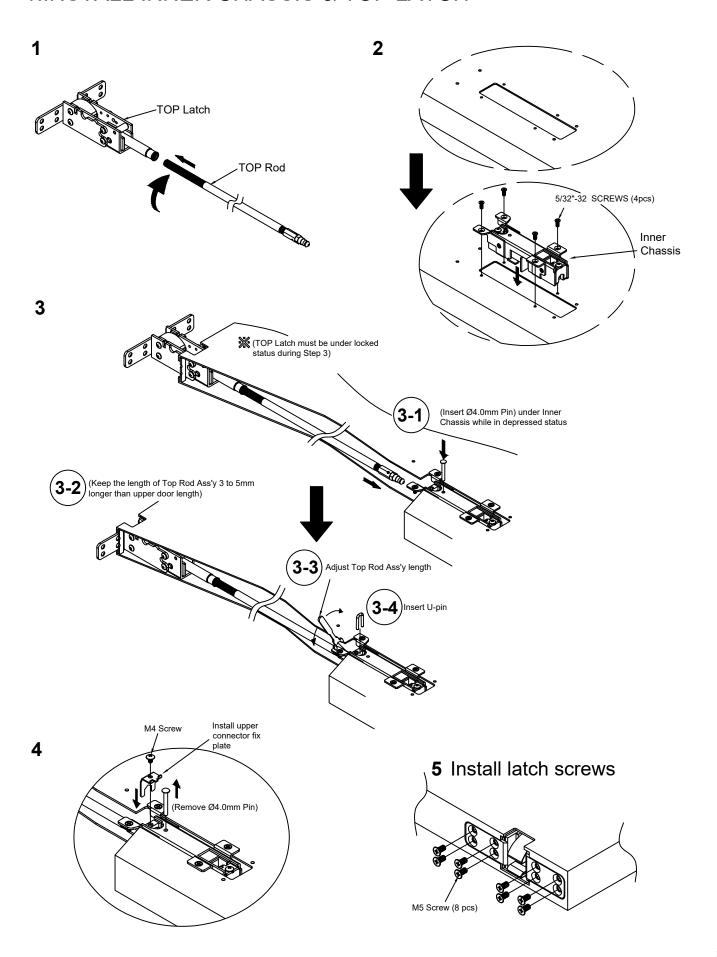

# INSTALLATION INSTRUCTION N-77CVR CONCEALED VERTICAL ROD EXIT DEVICE



## 1.INSTALL INNER CHASSIS & TOP LATCH



### 2.INSTALL BOTTOM LATCH (Skip this step if less Bottom Rod)

1 Attached Rod to Bottom latch



## 3.INSTALL TOP & BOTTOMSTRIKE (Please Follow TEMPLATE)

#### 1 TOP Strike

#### 2 Bottom Strike





#### TO CHANGE HAND OF N-77CVR EXIT DEVICE

1. LHR



- 2-1. Remove chassis pin & main slide & tube.
- 2-2. Remove lift lever & lift lever pin.
- 2-3. Rotate 180° main slide & lift lever



- 3-1. Reassemble lift lever at opposite side, as shown.
- 3-2. Replace main slide and chassis pin and lift lever pin. and fixed screw.



1. RHR Done.