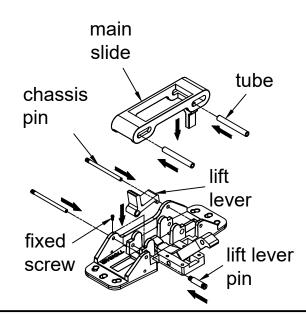

#### TO CHANGE HAND OF N-77CVR EXIT DEVICE

1. LHR

- 2-1. Remove chassis pin & main slide & tube.
- 2-2. Remove lift lever & lift lever pin.
- 2-3. Rotate 180° main slide & lift lever

- 3-1. Reassemble lift lever at opposite side, as shown.
- 3-2. Replace main slide and chassis pin and lift lever pin. and fixed screw.

1. RHR Done.