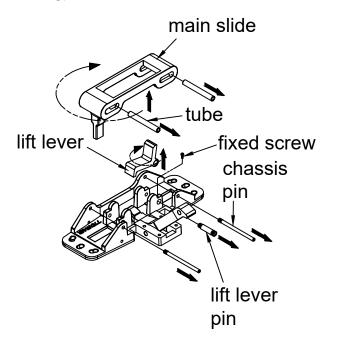

#### TO CHANGE HAND OF N-77CVR EXIT DEVICE

1. LHR

- 2-1. Remove chassis pin & main slide & tube.
- 2-2. Remove lift lever & lift lever pin.
- 2-3. Rotate 180° main slide & lift lever

- 3-1. Reassemble lift lever at opposite side, as shown.
- 3-2. Replace main slide and chassis pin and lift lever pin. and fixed screw.