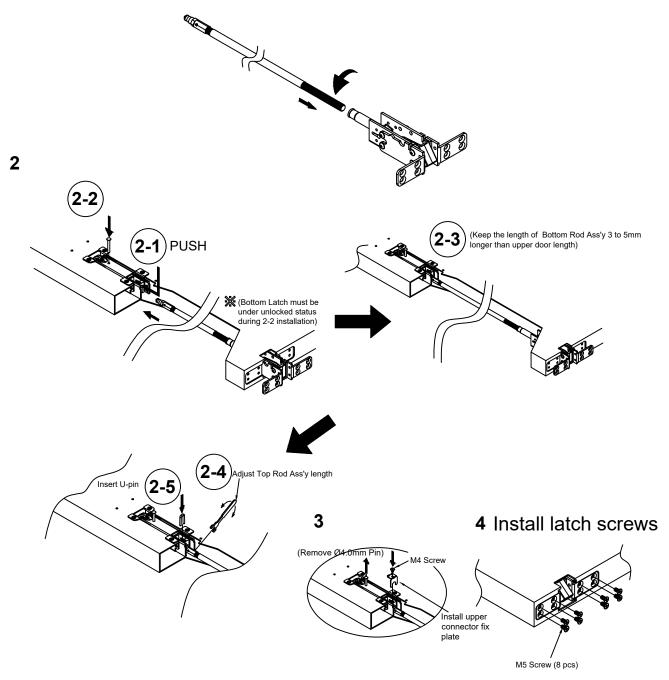

### 2.INSTALL BOTTOM LATCH (Skip this step if less Bottom Rod)

1 Attached Rod to Bottom latch