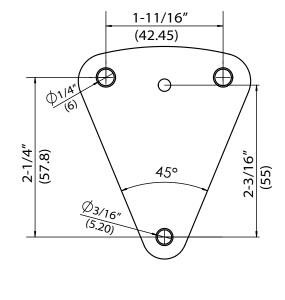

## FRONT PLATE



## **BACK PLATE**



## STRIKE PLATE



The illustration and technical description in this cut sheet is current as of the date in the version date on the right. Cal-Royal Product reserves the right to, and may, on occassions, make changes and/or improvements in designs and dimensions without prior notice.



6605 Flotilla St. City of Commerce CA 90040 USA Tel: (323) 888-6601 FAX: (323) 888-6699 Website: cal-royal.com Email: sales@cal-royal.com

SDH-PLTD

ITEM NO.

TEAR DROP PRIVACY SLIDING DOOR LOCK

**DESCRIPTION** 

ANSI SCALE

NOT TO SCALE

PAGE 1 OF 1

inches (mm) ver. 1.0 rev. 04/19 **BY:** AG/CMT

UNIT

**VERSION**