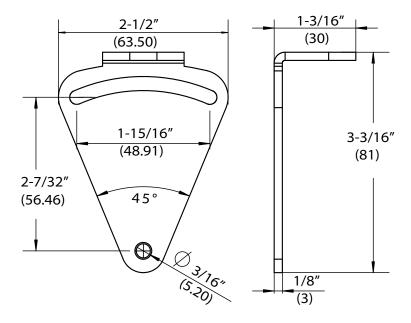

## FRONT PLATE



## **BACK PLATE**



## STRIKE PLATE



The illustration and technical description in this cut sheet is current as of the date in the version date on the right. Cal-Royal Product reserves the right to, and may, on occassions, make changes and/or improvements in designs and dimensions without prior notice.



6605 Flotilla St. City of Commerce CA 90040 USA Tel: (323) 888-6601 FAX: (323) 888-6699 Website: cal-royal.com Email: sales@cal-royal.com

SDH-PLTD

ITEM NO.

TEAR DROP PRIVACY SLIDING DOOR LOCK

**DESCRIPTION** 

ANSI SCALE

NOT TO SCALE

PAGE 1 OF 1

inches (mm) ver. 1.0 rev. 04/19 **BY:** AG/CMT

UNIT

**VERSION**