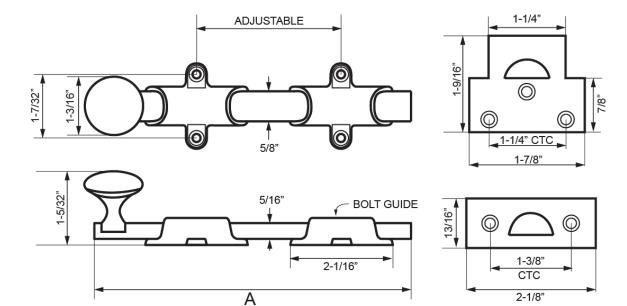

| ITEM # | Α   | No of Bolt Guide |
|--------|-----|------------------|
| DDSB4  | 4"  | 1                |
| DDSB8  | 8"  | 2                |
| DDSB12 | 12" | 2                |
| DDSB18 | 18" | 2                |
| DDSB24 | 24" | 2                |