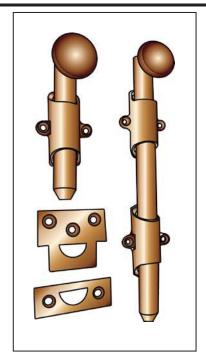

## **Decorative Dutch Door Bolt**

DDSB4 Solid Brass 4"
DDSB8 Solid Brass 8"
DDSB12 Solid Brass 12"
DDSB18 Solid Brass 18"
DDSB24 Solid Brass 24"

- Meavy Duty with decorative design adapts to any décor
- Packed with mortise and universal strikes
- Solid brass
- 1 ½" diameter decorative knob
- © Conforms to ANSI/BHMA 156.16
- Architectural finishes available