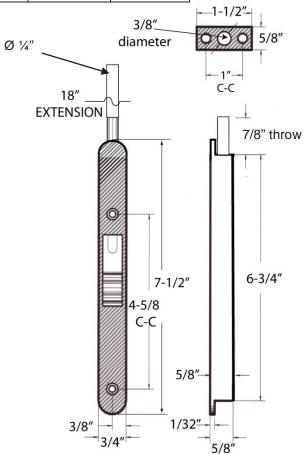

## **Solid Brass Single Route Extension Flush Bolt**

- @ 18" Rod
- Size: 7-1/2"
- ® Rounded at both ends
- Designed for superior strength and smooth operation
- Individually poly-bagged
- Packed with strike and 2 sets of screws
- Architectural finishes available

| ITEM    | BOLT HEAD | ROD    | THROW |
|---------|-----------|--------|-------|
| NO.     | DIA.      | LENGTH |       |
| FBGEX12 | 5/16"     | 18"    | 7/8"  |