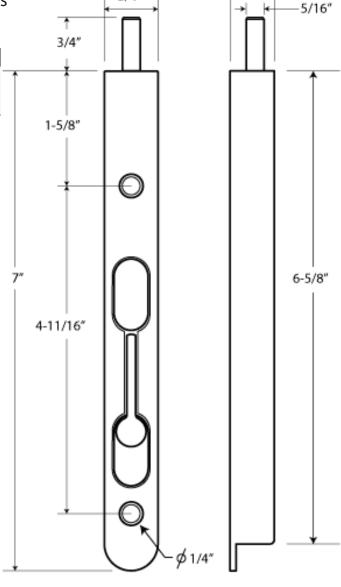

5/8"

| 1-1/16" |        |  |
|---------|--------|--|
| 21/32"  | 000    |  |
|         | 1-1/2" |  |

3/4"

| ITEM NO.  | BOLT HEAD DIA. | THROW |
|-----------|----------------|-------|
| FLPFB-400 | 5/16"          | 3/4"  |