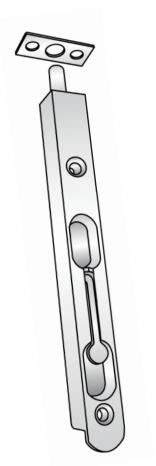

## Flip Style Mortise Flush Bolt

- Size: 7"
- Designed for superior strength and smooth operation
- Individually poly-bagged
- Packed with strike and 2 sets of screws
- Architectural finishes available