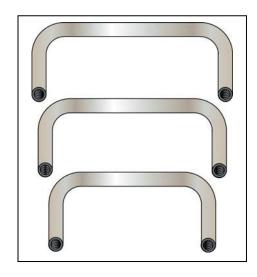

## WP300 - 3" Drawer Pull WP350 - 3 -1/2" Drawer Pull WP400 - 4" Drawer Pull

- © Constructed of Solid Brass
- Individually poly-bagged
- Packed with 2 Breakaway Screws for 1-3/4" to 1-3/8" thick drawers
- © Conforms to ANSI/BHMA A156.9 B22011
- Size is center to center of screw holes
- Architectural finishes available