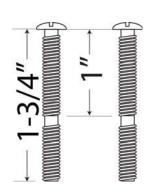

## WP300 - 3" Drawer Pull WP350 - 3 -1/2" Drawer Pull WP400 - 4" Drawer Pull

- © Constructed of Solid Brass
- Individually poly-bagged
- Packed with 2 Breakaway Screws for 1-3/4" to 1-3/8" thick drawers
- © Conforms to ANSI/BHMA A156.9 B22011
- Size is center to center of screw holes
- Architectural finishes available