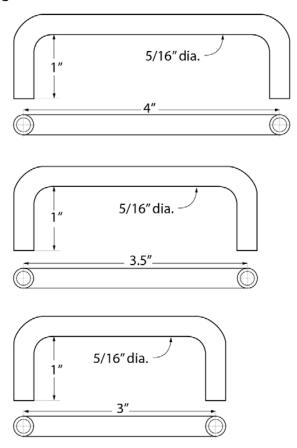

## WP300 - 3" Drawer Pull WP350 - 3 -1/2" Drawer Pull WP400 - 4" Drawer Pull

- © Constructed of Solid Brass
- Individually poly-bagged
- Packed with 2 Breakaway Screws for 1-3/4" to 1-3/8" thick drawers
- © Conforms to ANSI/BHMA A156.9 B22011
- Size is center to center of screw holes
- Architectural finishes available