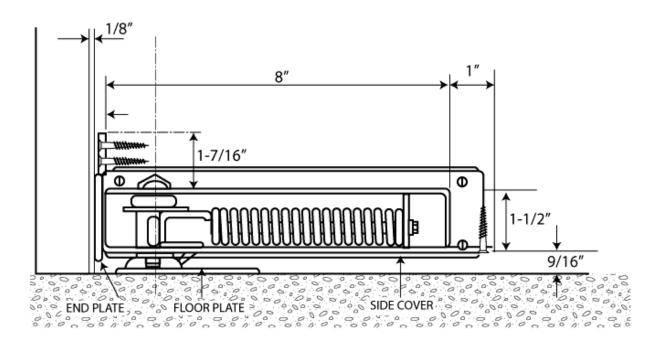

## **Double-Acting Residential Floor Spring Hinge**

- Malleable iron and steel mechanism
- Steel trim
- Double acting spring tension
- Heavy Duty ball bearing type with 90° Hold Open
- Can hold doors up to 90 lbs.
- Door Range 1-1/8" 1-3/4"