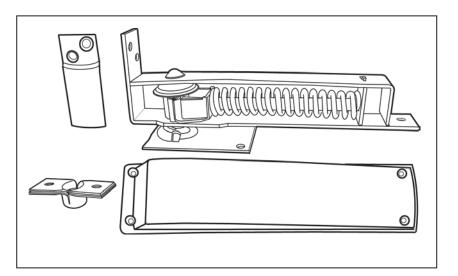

## **Double-Acting Residential Floor Spring Hinge**

- Malleable iron and steel mechanism
- Steel trim
- Double acting spring tension
- Heavy Duty ball bearing type with 90° Hold Open
- Can hold doors up to 90 lbs.
- Door Range 1-1/8" 1-3/4"