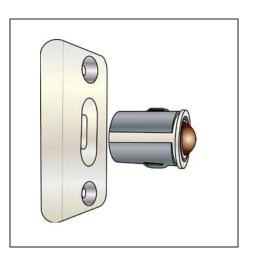

## **Adjustable Drive-In Ball Catches**

- Generally used on closet doors where latch is not used or needed
- Die cast material
- Iamb-mounted lip strike
- I5/16" Bore
- Conforms to ANSI/BHMA A156.9 B23013
- Architectural finishes available