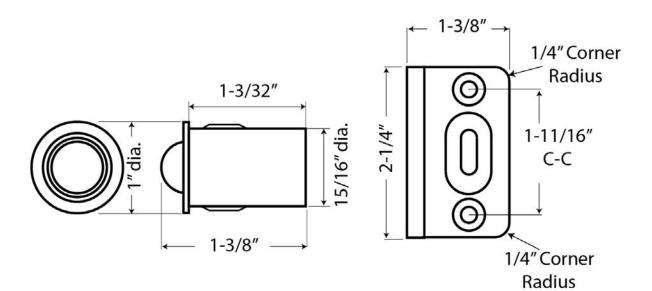

## **Adjustable Drive-In Ball Catches**

- Generally used on closet doors where latch is not used or needed
- Die cast material
- Iamb-mounted lip strike
- I5/16" Bore
- Conforms to ANSI/BHMA A156.9 B23013
- Architectural finishes available