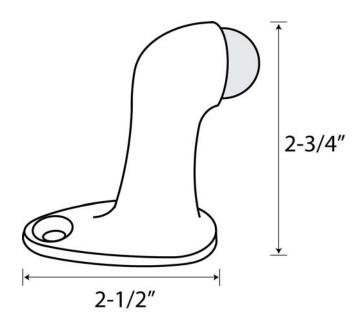

## **Goose Neck Floor Stops**

- Meavy Duty Cast Brass floor stop
- Special design allows for adaptability in all types of construction
- Smooth and aerodynamic design provides minimum obstruction to cleaning efforts
- © Can accommodate door undercut up to 1-1/2"
- Rubber tip does not scar nor mark surface of door
- Metal screw packed with expansion shield and screw anchor
- Wood screw: 5/16" x 2-1/2"
- © Stud with expansion shield and (1) 1/4 20 x 1" machine screw and anchor
- © Conforms to ANSI/BHMA 156.16, L12131 for brass
- Architectural finishes available

| ITEM# | <b>OVERALL HEIGHT</b> | <b>OVERALL LENGTH</b> | BASE DEPTH |
|-------|-----------------------|-----------------------|------------|
| GS119 | 2-3/4"                | 2-1/2"                | 1-3/8"     |