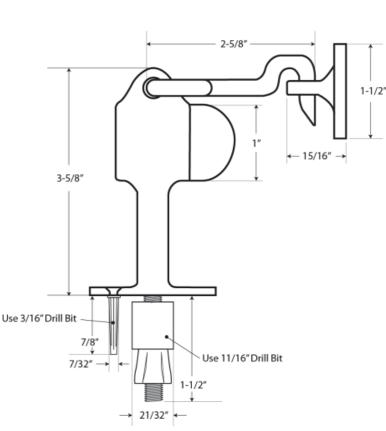

| ITEM#               | HDFDSH66    |
|---------------------|-------------|
| BASE DIAMETER       | 2"          |
| HEIGHT FROM FLOOR   | 2-5/8"      |
| TO STOP CENTER LINE | 2-3/0       |
| STOP DIAMETER       | 1"          |
| ноок                | 2-5/8"      |
| EYE                 | 1" X 1-1/2" |
| OVERALL HEIGHT      | 3-5/8"      |