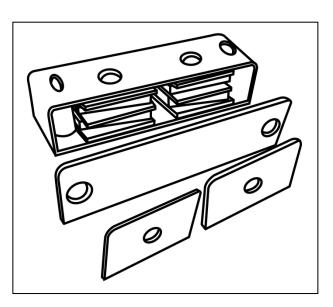

## **Heavy Duty Magnetic Catch**

- ◎ Dual triple pole
- Self-aligning magnets for maximum pull
- Surface or mortise mounted
- Steel case
- Individually packed with sheet metal screws, 3(three) strikes
- Conforms to ANSI/BHMA A156.9 B43161
- ◎ 14 pounds Load Capacity
- Finish: US2G Zinc Plated

## DIMENSION: 3 1/8" Length X 1" Depth X 7/8" Thickness