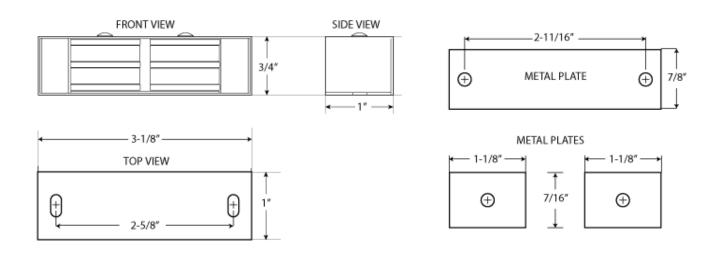

## HDMC3270



## **Heavy Duty Magnetic Catch**

- ◎ Dual triple pole
- Self-aligning magnets for maximum pull
- Surface or mortise mounted
- Steel case
- Individually packed with sheet metal screws, 3(three) strikes
- Conforms to ANSI/BHMA A156.9 B43161
- ◎ 14 pounds Load Capacity
- Finish: US2G Zinc Plated



## DIMENSION: 3 1/8" Length X 1" Depth X 7/8" Thickness



## Cal-Royal Products, Inc.

6605 Flotilla St., City of Commerce, CA 90040 U.S.A. Phone: (323) 888-6601 • (800) 876-9258 • Fax: (323) 888-6699 • (800) 222-3316 Email: sales@cal-royal.com • Website:www.cal-royal.com

The illustration and technical description in this Specification Sheet is current as of the date in the version box above. Cal-Royal Product reserves the right to, and may frequently make changes and/or improvements in designs and dimensions.