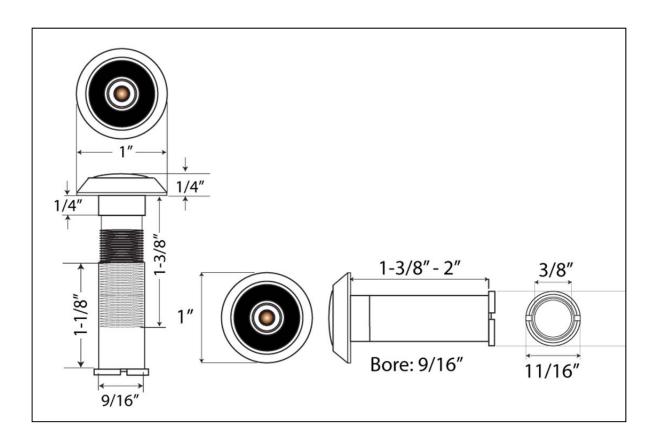

## UL Listed Door Viewer, 200°

- 9/16" Bore
- UL Listed For 90-Minute Doors
- Glass Lens
- ◎ For Doors 1-3/8" to 2" thick
- Individually poly-bagged and boxed
- © Conforms to ANSI/BHMA A156,16 L23172
- Architectural finishes available