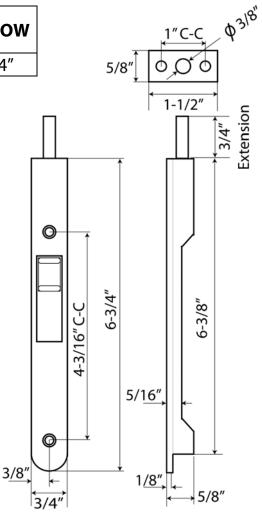

## **Flush Bolts**

- Designed for superior strength and smooth operation
- Deep cup finger hole and double action spring combine to assure ease of operation and automatic holding of bolt in either projected or retracted position
- Includes strike and screws
- Individually poly-bagged
- Diecast material
- Architectural finishes available

| ITEM<br>NO. | BOLT HEAD<br>DIA. | THROW |
|-------------|-------------------|-------|
| ZDFB800     | 5/16″             | 3/4″  |