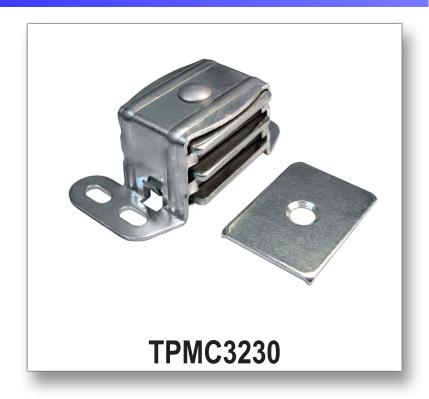

# **TPMC3230** TRIPLE POLE MAGNETIC CATCH

#### **Features**

- Triple pole
- Adjustable
- Self-aligning magnets for maximum pull
- Steel case
- Individually packed with sheet metal screws, 1(one) strike
- 6 pounds Load Capacity