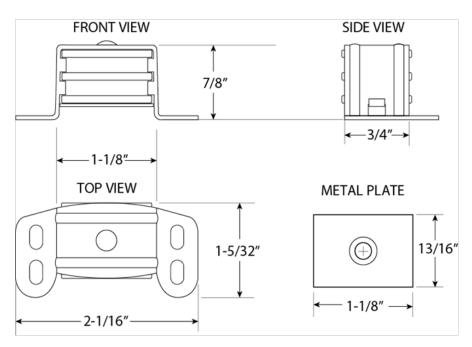

# CLOSET HARDWARE BUILDERS HARDWARE





# **TPMC3230** TRIPLE POLE MAGNETIC CATCH

#### **Features**

- Triple pole
- Adjustable
- Self-aligning magnets for maximum pull
- Steel case
- Individually packed with sheet metal screws, 1(one) strike
- 6 pounds Load Capacity

# **Dimension**

2-1/16" x 1-5/32" x 1/3" (Length x Depth x Thickness)

### **Finish**

US2G - Zinc Plated

# **Code Compliance**

Conforms to ANSI/BHMA A156.9





#### CAL-ROYAL PRODUCTS, INC.

6605 Flotilla St., City of Commerce, CA 90040 U.S.A.

Phone: (323) 888-6601 • (800) 876-9258 • Fax: (323) 888-6699 • (800) 222-3316

Email: sales@cal-royal.com • Website: www.cal-royal.com

The illustration and technical description in this cut sheet is current as of the date in the version date on the right. Cal-Royal Product reserves the right to, and may, on occassions, make changes and/or improvements in designs and dimensions without prior notice.