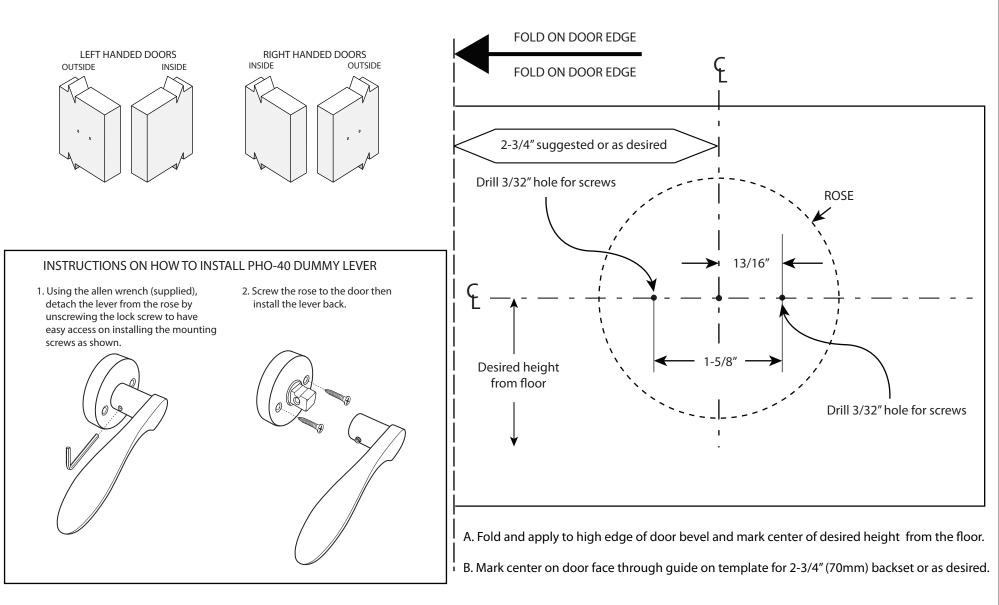

## NOTE: NO DOOR PREPARATION IS NEEDED EXCEPT FOR THE 2 PILOT HOLES FOR THE SCREWS SUPPLIED.

| 6605 Flotilla St.<br>City of Commer                                                   | erce <b>ILEIVINO.</b> | DESCRIPTION                          | ANSI    | SCALE       | UNIT           | VERSION             |
|---------------------------------------------------------------------------------------|-----------------------|--------------------------------------|---------|-------------|----------------|---------------------|
| CA 90040 USA<br>CA L-R O YA L<br>PRODUCTS INC<br>FAX: (323) 888-6<br>FAX: (323) 888-6 | -6601                 | CONTEMPORARY SERIES<br>DUMMY LOCKSET | Grade 3 | 1:1         | inches<br>(mm) | ver. 1.0 rev. 01/12 |
| PRODUCTS, INC. FAX: (323) 888-<br>Website: cal-roy<br>Email: sales@c                  | byai.com              |                                      |         | PAGE 1 OF 1 |                | BY: bteves/adg      |