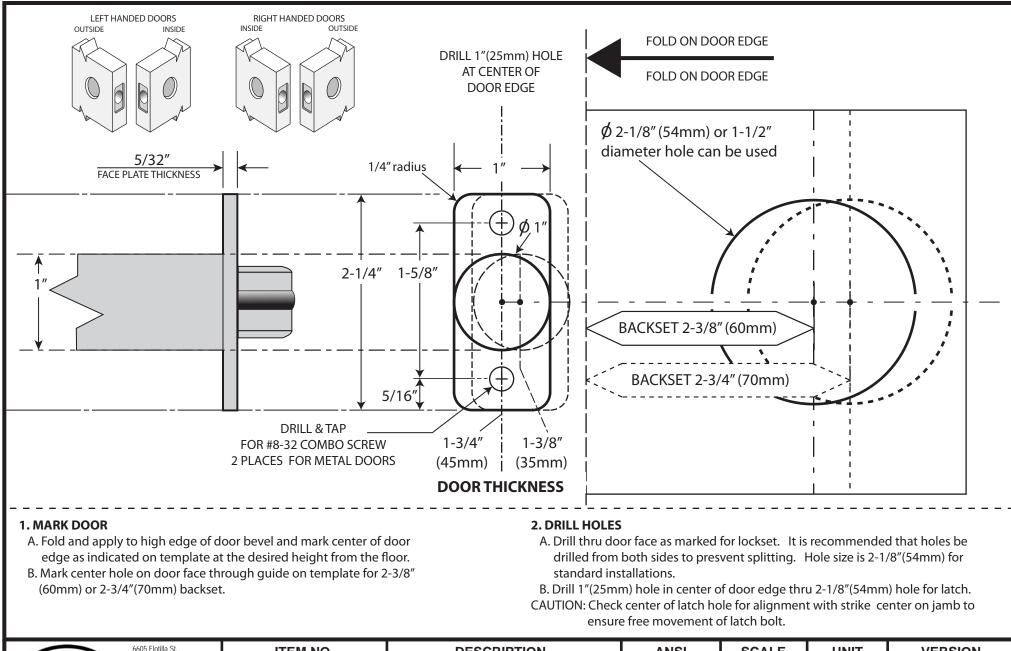

| CAL-ROYAL<br>PRODUCTS, INC. | 6605 Flotilla St.<br>City of Commerce<br>CA 90040 USA<br>Tel: (323) 888-6601<br>FAX: (323) 888-6699<br>Website: cal-royal.com<br>Email: sales@cal-royal.com | ITEM NO.            | DESCRIPTION                                             | ANSI    | SCALE       | UNIT           | VERSION             |
|-----------------------------|-------------------------------------------------------------------------------------------------------------------------------------------------------------|---------------------|---------------------------------------------------------|---------|-------------|----------------|---------------------|
|                             |                                                                                                                                                             | PRE, RITZ, SIG - 00 | ASHLEY SERIES<br>RESIDENTIAL LOCKSET<br>FUNCTION: ENTRY | Grade 3 | 1:1         | inches<br>(mm) | ver. 1.0 rev. 01/12 |
|                             |                                                                                                                                                             |                     |                                                         |         | PAGE 1 OF 1 |                | BY: bteves/adg      |