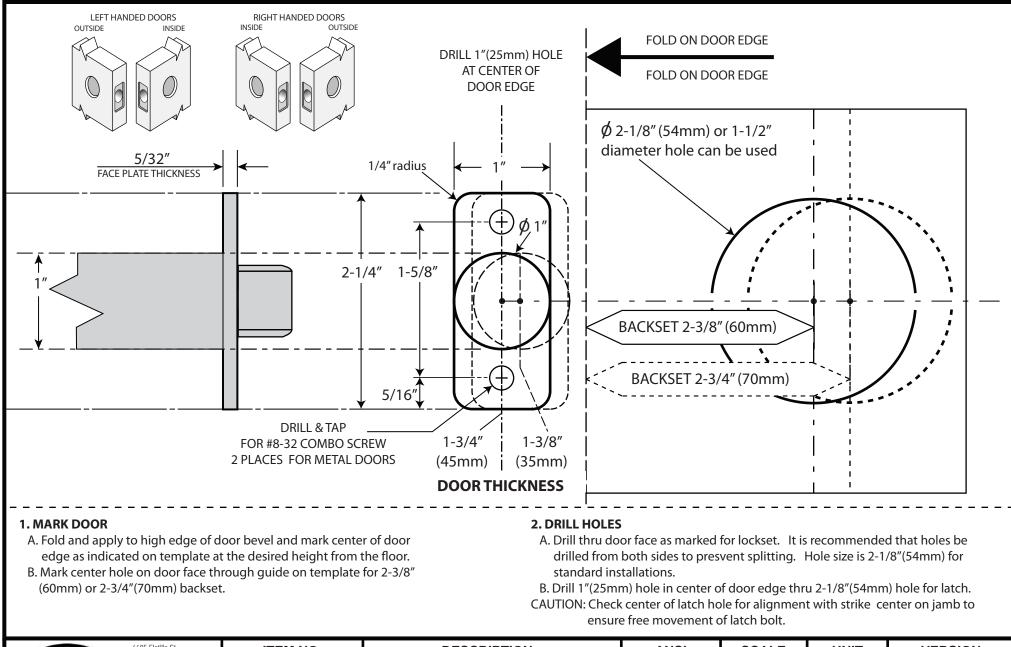

| CAL-ROYAL<br>PRODUCTS, INC. | 6605 Flotilla St.<br>City of Commerce<br>CA 90040 USA<br>Tel: (323) 888-6601<br>FAX: (323) 888-6699<br>Website: cal-royal.com<br>Email: sales@cal-royal.com | ITEM NO.            | DESCRIPTION                                               | ANSI    | SCALE       | UNIT           | VERSION             |
|-----------------------------|-------------------------------------------------------------------------------------------------------------------------------------------------------------|---------------------|-----------------------------------------------------------|---------|-------------|----------------|---------------------|
|                             |                                                                                                                                                             | PRE, RITZ, SIG - 30 | ASHLEY SERIES<br>RESIDENTIAL LOCKSET<br>FUNCTION: PASSAGE | Grade 3 | 1:1         | inches<br>(mm) | ver. 1.0 rev. 01/12 |
|                             |                                                                                                                                                             |                     |                                                           |         | PAGE 1 OF 1 |                | BY: bteves/adg      |