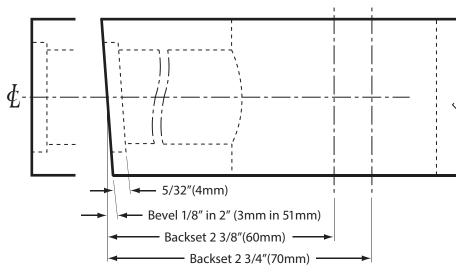

## Standard Packaging:

- 1. Adjustable latch bolt 2-3/8" 2-3/4".
- 2. Face plate 1" x 2-1/4".
- 3. Plastic filler for 1-1/8" latch prep.
- 4. ULT300 STRIKE DIMENSION 1-1/8" x 2-3/4"

Drill 1-5/8" hole halfway only. Illustration shows outside preparation.

Reverse holes for inside preparation.

The illustration and technical description in this cut sheet is current as of the date in version date on the right. Cal-Royal Product reserves the right to, and may, on occasions, make changes and/or improvements in designs and dimensions without prior notice.