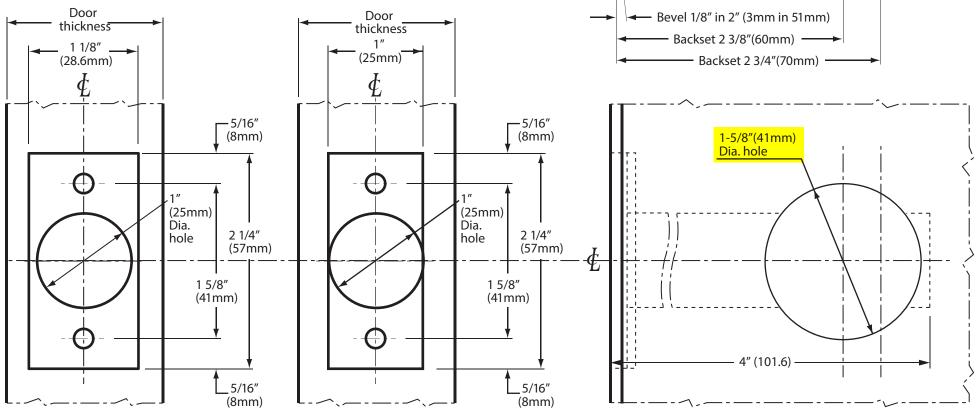

## Standard Packaging:

- 1. Adjustable latch bolt 2-3/8" 2-3/4".
- 2. Face plate 1" x 2-1/4".
- 3. Plastic filler for 1-1/8" latch prep.
- 4. ULT300 STRIKE DIMENSION 1-1/8" x 2-3/4"

Drill 1-5/8" hole halfway only. Illustration shows outside preparation.

Reverse holes for inside preparation.

The illustration and technical description in this cut sheet is current as of the date in version date on the right. Cal-Royal Product reserves the right to, and may, on occasions, make changes and/or improvements in designs and dimensions without prior notice.