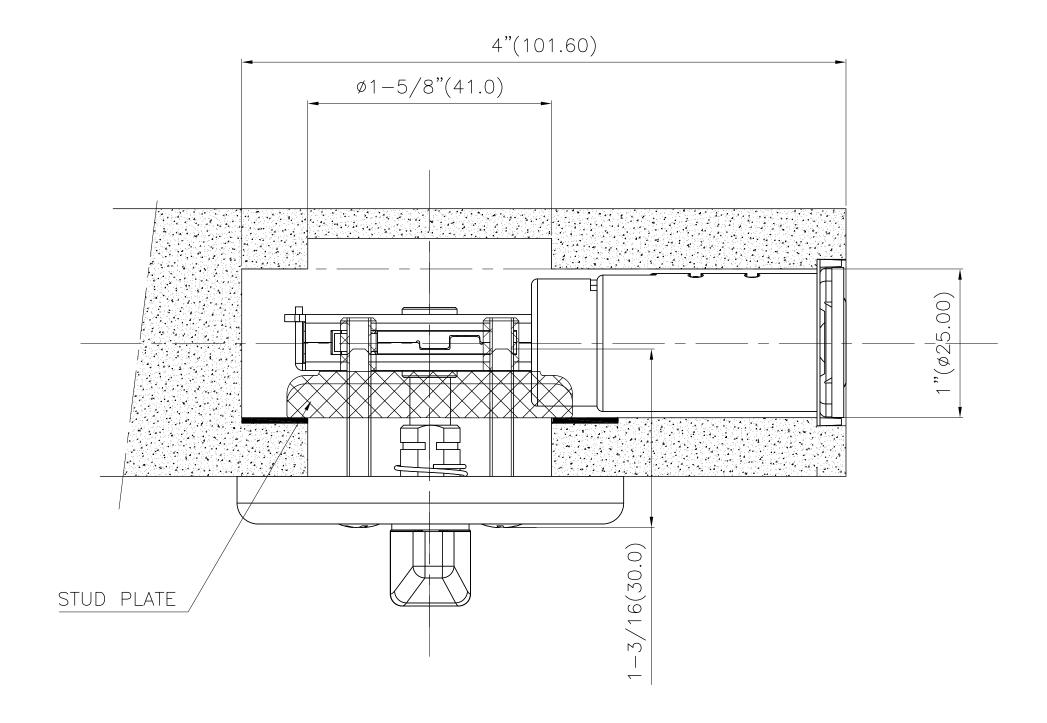

## Standard Packaging:

- 1. Adjustable latch bolt 2-3/8" 2-3/4".
- 2. Face plate 1" x 2-1/4".
- 3. Plastic filler for 1-1/8" latch prep.
- 4. ULT300 STRIKE DIMENSION 1-1/8" x 2-3/4"

Drill 1-5/8" hole halfway only. Illustration shows outside preparation.

Reverse holes for inside preparation.

The illustration and technical description in this cut sheet is current as of the date in version date on the right. Cal-Royal Product reserves the right to, and may, on occasions, make changes and/or improvements in designs and dimensions without prior notice.