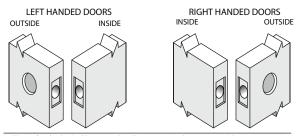

## Standard Packaging:

- 1. Adjustable latch bolt 2-3/8" 2-3/4".
- 2. Face plate 1" x 2-1/4".
- 3. Plastic filler for 1-1/8" latch prep.
- 4. ULT300 STRIKE DIMENSION 1-1/8" x 2-3/4"

Drill 1-5/8" hole halfway only. Illustration shows outside preparation.

Reverse holes for inside preparation.

The illustration and technical description in this cut sheet is current as of the date in version date on the right. Cal-Royal Product reserves the right to, and may, on occasions, make changes and/or improvements in designs and dimensions without prior notice.